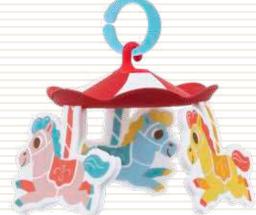

- A 3-in-1 patented circus-themed activity gym.
- 3 stages in 1 product:
- 1. Lay & Play 2. Tummy & Play 3. Sit & Play.
- Circus figures ride back and forth on the motorized Magical Mobile that easily attaches to padded arches (stage 1), or to mat for tummy time play (stage 2), or sit & play (stage 3).
- More than 20 circus-themed developmental activities!
- Loads of accessories and multi-textured toys:
- · A double-sided tummy time pillow.
- · A large baby-safe mirror for hanging on arch or placing on mat.
- · A merry-go-round that spins when hung from the mobile.
- Elephant and monkey plush circus figures with crinkly parts and rattles inside them that can be hung on the mobile or can ride astride it.
- 4 modes of operation: rest, play, mute, and off.
- 2 modes of 10 minutes consecutive music for relaxation or stimulation.
- Easy fold & carry: folds into a self-contained carry case for storage and for travel.

U.S. Patent No.9,011,196

Item - 40166

à x3 Not included

2 plush figures easly connect to **Magical Mobile** for fun rides

> Double-sided tummy time pillow

Merry-go-round

Manual International

Easy fold & carry