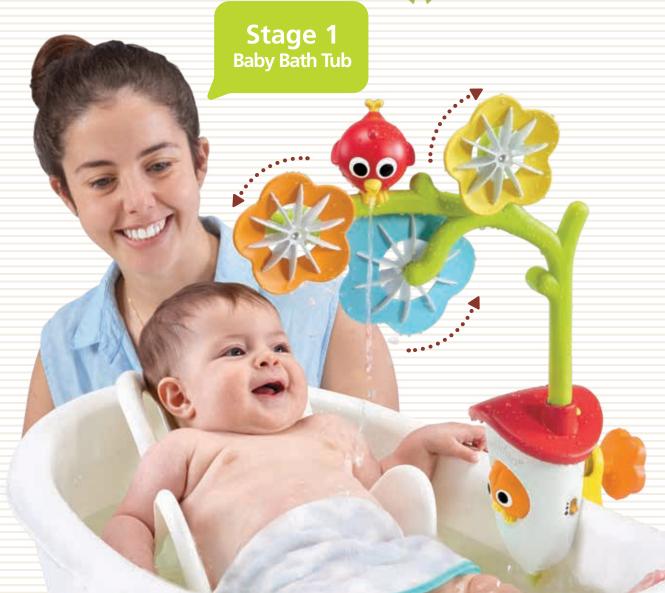

## Sensory Bath Mobile™

0-24 mos.

- Battery-operated sensory bath mobile with colorful flowers that spin and sprinkle while swiveling bird sprays a gentle stream of water.
- Designed to create a multi-sensory fascinating experience for baby.
- Press bird button to start the water show.
- Firmly secures to most baby bathtubs and full-size tubs with 2 supplied optional connectors.
- Designed for newborns and doubles as a bath toy for sitting babies.
- Swivel arc to redirect water sprinkles and gentle stream.
- Mobile disassembles for flat and compact storage.

Full-size bath connector

Easy activation button

Yookidoo®

Multi-sensory experience

Flowers spin & sprinkle

Swiveling bird

streams water

å x4