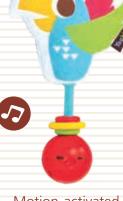

Item - 40146

Motion-activated music

4 tracking lights

Yookidoo® celebrating discovery