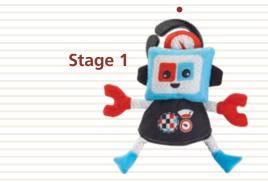

#### Gymotion<sup>®</sup> Robo Playland™

- 0-12 mos.
- The 3-in-1 award-winning patented activity gym.
- 3 stages in 1 product:
- 1. Lay & Play 2. Tummy & Play 3. Sit & Play.
- Robo figures constantly ride back and forth on the motorized
   2-in-1 Magical Mobile that easily attaches to padded arches
   (stage 1) or to mat for tummy time play (stage 2) or sit & play (stage 3).
- More than 20 developmental activities!
- Loads of accessories and multi-textured toys: a tummy time pillow, a large mirror for hanging on arch or placing on mat, a flower-face rattle with beads and robo plush figures.
- 4 modes of operation: rest, play, mute, and off.
- 2 modes of 10 minutes consecutive music for relaxation or stimulation.
- Easy fold & carry: folds into a self-contained carry case for storage and for travel.

U.S. Patent No.9,011,196

Item - 40128

20+ Developmental activities!

Double-sided tummy time pillow

- A 3-stage extra-padded activity gym that easily transforms into a supportive seat for upright sitting & playing.
- Transition from the play gym stage to the secure seat stage enables baby to play and interact with the world while sitting upright.
- More than 20 developmental activities and plenty of toys to move around:
- · 2 multi-textured animal-shaped shoes that crinkle and rattle for baby to wear or to hang above them for play.
- A large double-sided tummy time pillow with easy attachment loops for toys.
- · A large baby-safe mirror for hanging on arch or placing on mat.
- · 2 plush animal figures with crinkly parts and rattle inside them.
- Easily folds for convenient storage and travel.