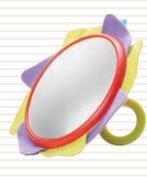

U.S. Patent No.9,011,196

Item - 40128

20+ Developmental activities!

Double-sided tummy time pillow

- A 3-stage extra-padded activity gym that easily transforms into a supportive seat for upright sitting & playing.
- Transition from the play gym stage to the secure seat stage enables baby to play and interact with the world while sitting upright.
- More than 20 developmental activities and plenty of toys to move around:
- · 2 multi-textured animal-shaped shoes that crinkle and rattle for baby to wear or to hang above them for play.
- A large double-sided tummy time pillow with easy attachment loops for toys.
- · A large baby-safe mirror for hanging on arch or placing on mat.
- · 2 plush animal figures with crinkly parts and rattle inside them.
- Easily folds for convenient storage and travel.

## Gymotion® Lay to Sit-Up Play™

- A 3 stage extra-padded activity gym that easily transforms into a supportive seat for upright sitting & playing.
- Transition from the play gym stage to the secure seat stage enables baby to play and interact with the world while sitting upright.
- More than 20 developmental activities and plenty of toys to move around:
- · A battery-operated motion-activated musical toy plane.
- · A large double-sided tummy time pillow with easy attachment loops for toys.
- · A large baby-safe mirror for hanging on arch or placing on mat.
- · A multi textured rattle with small rattling beads, reflecting background, and a teether.
- $\boldsymbol{\cdot}$  An easy to grasp dog rattle with colorful sliding beads.
- Easily folds for convenient storage and travel.