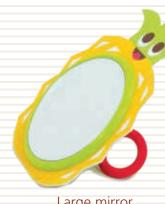

- A 3-in-1 patented circus-themed activity gym.
- 3 stages in 1 product:
- 1. Lay & Play 2. Tummy & Play 3. Sit & Play.
- Circus figures ride back and forth on the motorized Magical Mobile that easily attaches to padded arches (stage 1), or to mat for tummy time play (stage 2), or sit & play (stage 3).
- More than 20 circus-themed developmental activities!
- Loads of accessories and multi-textured toys:
- · A double-sided tummy time pillow.
- · A large baby-safe mirror for hanging on arch or placing on mat.
- · A merry-go-round that spins when hung from the mobile.
- Elephant and monkey plush circus figures with crinkly parts and rattles inside them that can be hung on the mobile or can ride astride it.
- 4 modes of operation: rest, play, mute, and off.
- 2 modes of 10 minutes consecutive music for relaxation or stimulation.
- Easy fold & carry: folds into a self-contained carry case for storage and for travel.