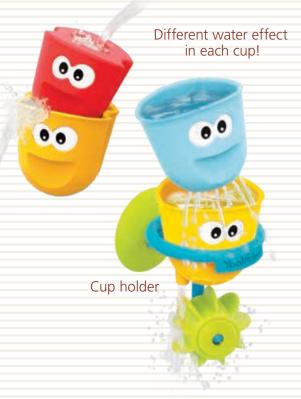

Spinning color & shape sorter gears

Crazy finger sprinkler!

3 Detachable

gears

**Promotes STEM** 

> Battery-operated water pump

- A battery-operated bath spout that easily attaches and draws water from the tub creating an endless safe stream without wasting water from the bath tap.
- 3 interchangeable, brightly colored bath cups work with spout to create different water effects for spraying, straining, and floating fun.
- More than 10 different water activities engage little ones in learning while playing in the tub!
- Easy for kids to operate. Especially designed for small hands.
- Swiveling arm holds the bath cups for playing, stacking, and storage.

U.S. Patent No.10,343,078 and No. 10,610,797; Chinese Invention Patent 中国发明专利号 ZL201580022183.X; Design Patents

(Å) x3 Not included

Item - 40141

15

Battery-operated water pump

00

Push mask to start flow

• A battery-operated bath spout that easily attaches and draws water from the tub, creating an endless stream, without wasting water from the bath tap.

- 3 interchangeable bath cups each with a different water straining, spouting and spraying effect.
- Peek-a-boo friend floats to the top as cup fills up.

Flow 'N' Fill Spout™

- Stack cups and watch water run through them all!
- Watch the water spin the propeller.
- Block the crazy finger sprinkler for cool water squirts!
- Easy for kids to operate. Especially designed for small hands.
- Swiveling arm holds the bath cups for playing, stacking, and storage.