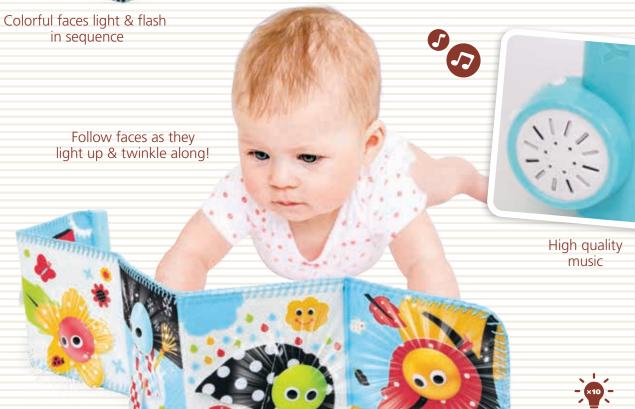

#### Lights 'N' Music Baby Book™

0+ mos.

- Soft double-sided "Lights & Music" battery-operated baby book.
- Features simple bold graphics on one side for newborns and more intricate graphics on the other side for older babies.
- Colorful faces light up in sequence of 10 different lights.
- Encourages repeated head lifting and turning and promotes visual tracking skills and depth perception.
- Baby-friendly high-quality Chopin and Haydn melodies for stimulation or relaxation. Develops auditory skills.
- Includes baby-safe mirror.
- Easily fits in the crib, pram, or stands upright on the floor.
- Folds for on-the-go use.