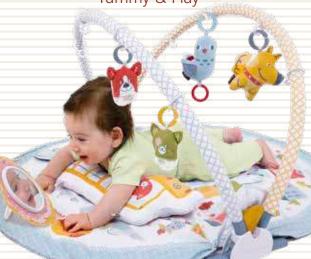

- A 3-in-1 patented circus-themed activity gym.
- 3 stages in 1 product:
- 1. Lay & Play 2. Tummy & Play 3. Sit & Play.
- Circus figures ride back and forth on the motorized Magical Mobile that easily attaches to padded arches (stage 1), or to mat for tummy time play (stage 2), or sit & play (stage 3).
- More than 20 circus-themed developmental activities!
- Loads of accessories and multi-textured toys:
- · A double-sided tummy time pillow.
- · A large baby-safe mirror for hanging on arch or placing on mat.
- · A merry-go-round that spins when hung from the mobile.
- Elephant and monkey plush circus figures with crinkly parts and rattles inside them that can be hung on the mobile or can ride astride it.
- 4 modes of operation: rest, play, mute, and off.
- 2 modes of 10 minutes consecutive music for relaxation or stimulation.
- Easy fold & carry: folds into a self-contained carry case for storage and for travel.

U.S. Patent No.9,011,196

Item - 40166

à x3 Not included

2 plush figures easly connect to **Magical Mobile** for fun rides

> Double-sided tummy time pillow

Merry-go-round

Manual International

Easy fold & carry