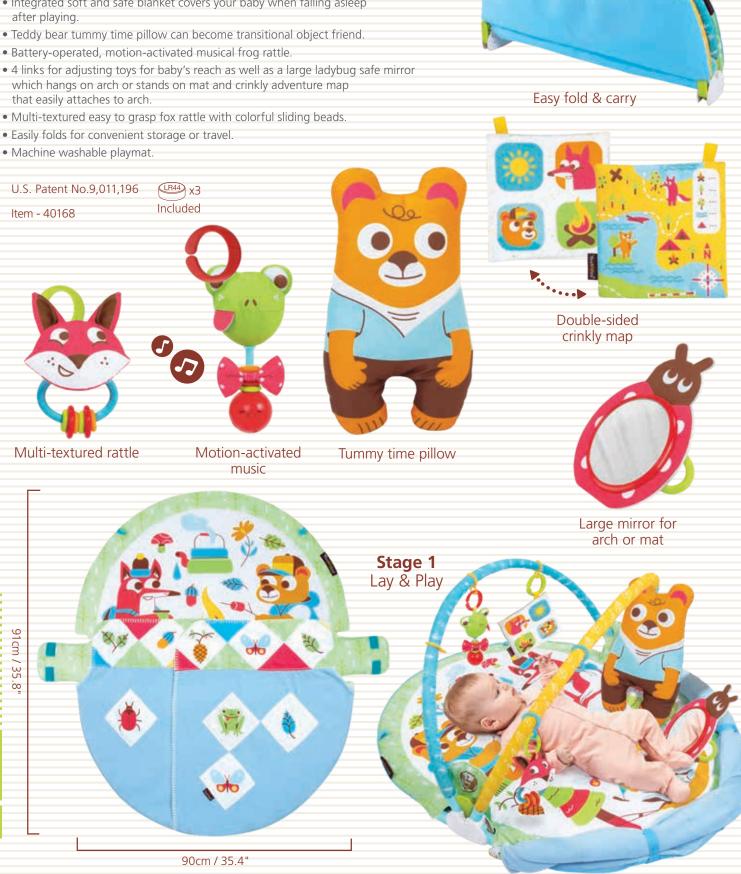

## Gymotion® Play 'N' Nap™

- An innovative 3-stage multifunctional Play 'N' Nap activity gym.
- Integrated soft and safe blanket covers your baby when falling asleep

## Fiesta Playmat to Bag™

- An extra-large (145X100 cm / 57"X39") thickly padded, extra soft activity playmat.
- Folds to **become a carrying bag** for playmat toys and personal accessories!
- Trendy illustrations with strong color contrasts stimulate baby's visual development.
- Battery-operated, motion-activated parrot rattle.
- Large standing pineapple mirror with a rattle & teether.
- 3 playful 'peek-a-boo' crinkly flags that stimulate baby's sense of touch.
- Suitable for indoor & outdoor activity.
- Machine washable playmat.

Item - 40167 (LR44) x3

Included

Motion-activated music

Large mirror

'Peek-a-Boo' crinkly flags

THE COLUMN THE PARTY OF THE PAR

**Folds & becomes Carrying Bag** 