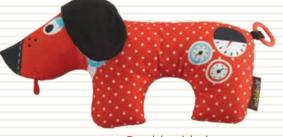

U.S. Patent No.9,011,196

Item - 40128

20+ Developmental activities!

Double-sided tummy time pillow

- A 3-stage extra-padded activity gym that easily transforms into a supportive seat for upright sitting & playing.
- Transition from the play gym stage to the secure seat stage enables baby to play and interact with the world while sitting upright.
- More than 20 developmental activities and plenty of toys to move around:
- · 2 multi-textured animal-shaped shoes that crinkle and rattle for baby to wear or to hang above them for play.
- A large double-sided tummy time pillow with easy attachment loops for toys.
- · A large baby-safe mirror for hanging on arch or placing on mat.
- · 2 plush animal figures with crinkly parts and rattle inside them.
- Easily folds for convenient storage and travel.

Dog plush toy Pigeon plush toy

80cm / 31.4"

Double-sided tummy time pillow

Large mirror for arch or mat

Stage 2 Tummy & Play

Comming