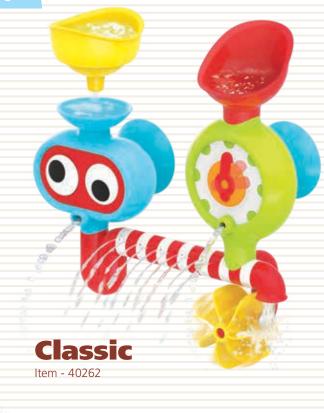

### Spin 'N' Sprinkle Water Lab™

- Includes a test tube water container with volume marks and a detachable funnel.
- Pour water into water gauge funnel to spin gauge and create water sprays.
- Pour water into face to roll eyes, generate a stream, and spin the propeller.
- Test tube holder attaches to tub for playing and storing.

U.S. Patent No.10,010,800; Chinese Invention Patent 中国发明专利号 ZL201580022183.X and 中国发明专利号 ZL201910344437.X; Korean Patent No. 10-1993637; Design Patents

Item - 40203, 40262

Googly

Yookidoo®

holder

Rotating water gauge Multi-jet

**Transparent** 

Item - 40203

Spinning propeller