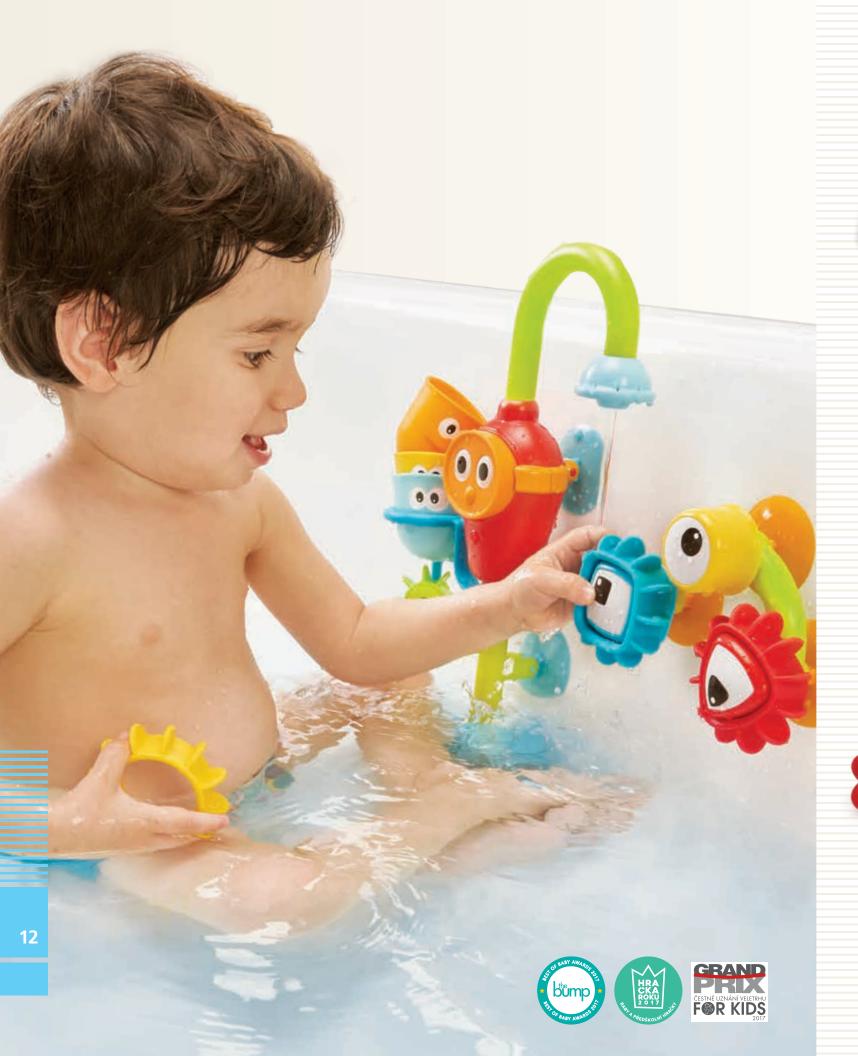

Spinning color & shape sorter gears

Crazy finger sprinkler!

3 Detachable

gears

**Promotes STEM** 

> Battery-operated water pump

- A battery-operated bath spout that easily attaches and draws water from the tub creating an endless safe stream without wasting water from the bath tap.
- 3 interchangeable, brightly colored bath cups work with spout to create different water effects for spraying, straining, and floating fun.
- More than 10 different water activities engage little ones in learning while playing in the tub!
- Easy for kids to operate. Especially designed for small hands.
- Swiveling arm holds the bath cups for playing, stacking, and storage.

U.S. Patent No.10,343,078 and No. 10,610,797; Chinese Invention Patent 中国发明专利号 ZL201580022183.X; Design Patents

(Å) x3 Not included

Item - 40141

15

Battery-operated water pump

00

Push mask to start flow

• A battery-operated bath spout that easily attaches and draws water from the tub, creating an endless stream, without wasting water from the bath tap.

- 3 interchangeable bath cups each with a different water straining, spouting and spraying effect.
- Peek-a-boo friend floats to the top as cup fills up.

Flow 'N' Fill Spout™

- Stack cups and watch water run through them all!
- Watch the water spin the propeller.
- Block the crazy finger sprinkler for cool water squirts!
- Easy for kids to operate. Especially designed for small hands.
- Swiveling arm holds the bath cups for playing, stacking, and storage.

U.S. Patent No. 10,610,797; Design Patents

x3 Not included

9-36 mos.

Item - 40116