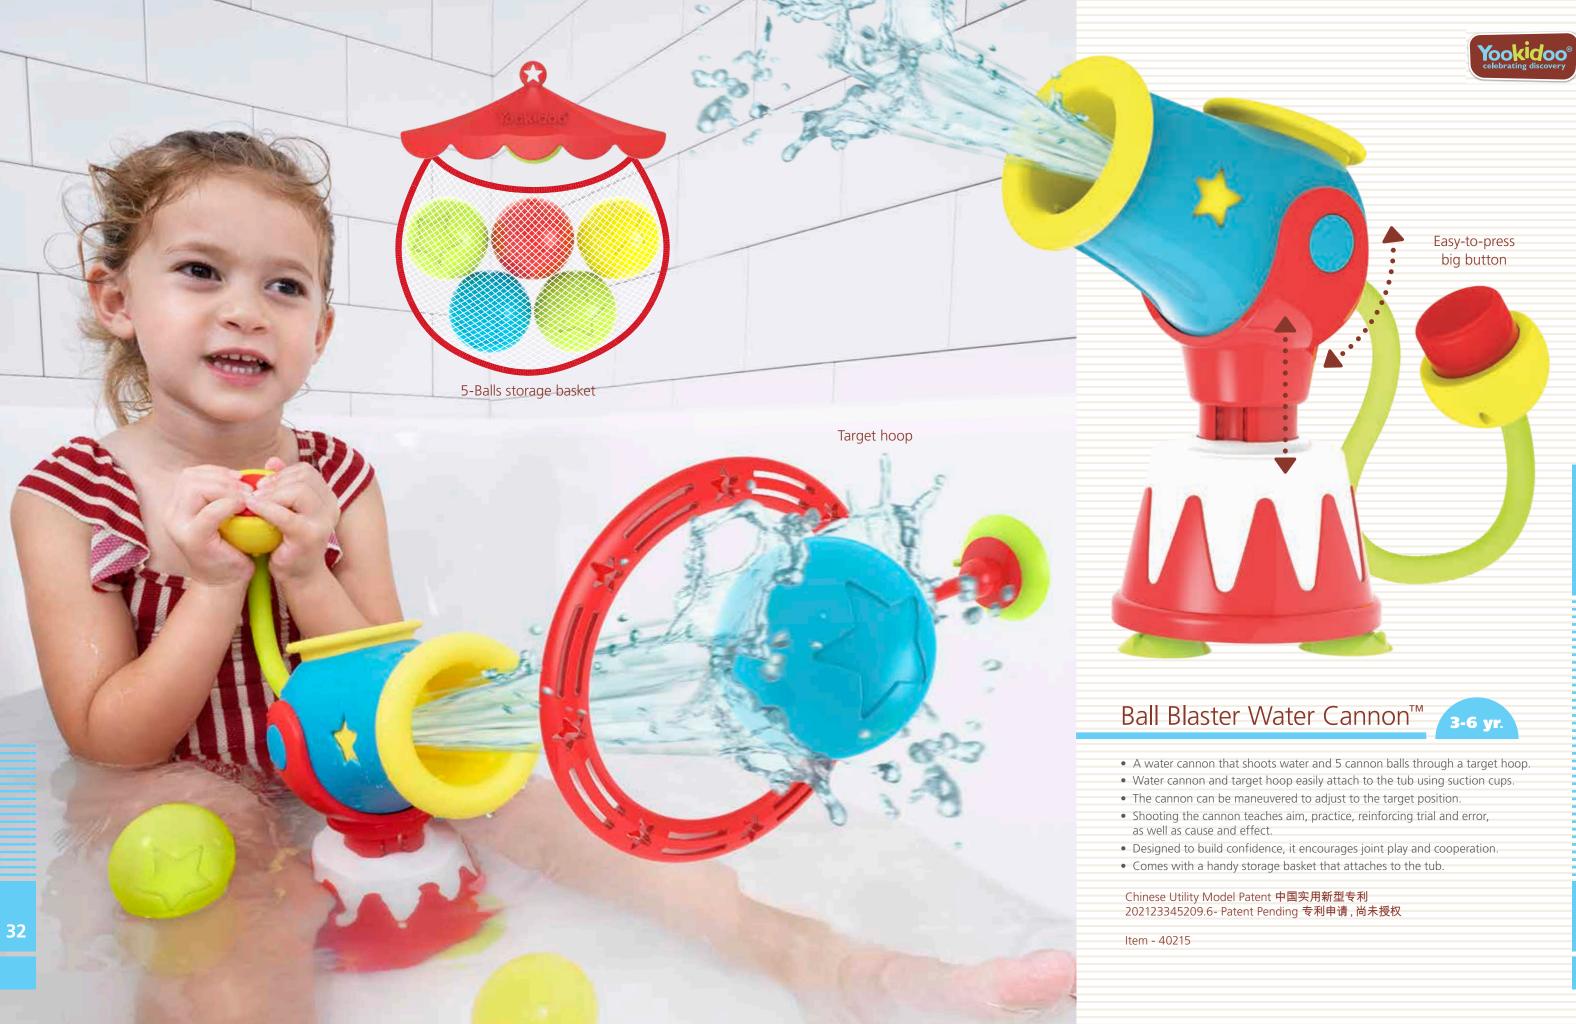

We are proud to present our new collection of "Yookidoo Circus" toys, designed to bring the joy of a magical circus into every child's playtime at home. In this catalog, we invite you to discover the first products in this exciting new theme, which include the **Ball Blaster Water Cannon** for preschoolers, the **Elefountain Water Show** for toddlers, and the **Gymotion Circus Playland** for newborns.