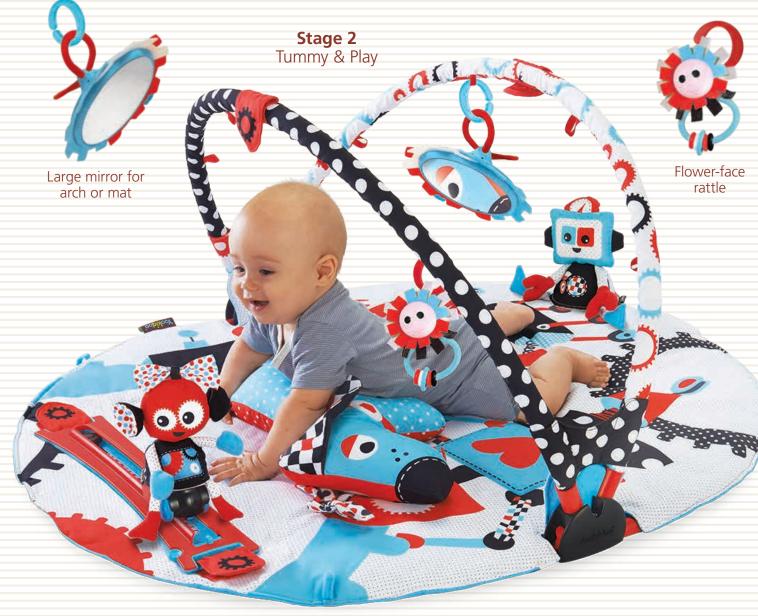

#### Gymotion<sup>®</sup> Robo Playland™

- 0-12 mos.
- The 3-in-1 award-winning patented activity gym.
- 3 stages in 1 product:
- 1. Lay & Play 2. Tummy & Play 3. Sit & Play.
- Robo figures constantly ride back and forth on the motorized
   2-in-1 Magical Mobile that easily attaches to padded arches
   (stage 1) or to mat for tummy time play (stage 2) or sit & play (stage 3).
- More than 20 developmental activities!
- Loads of accessories and multi-textured toys: a tummy time pillow, a large mirror for hanging on arch or placing on mat, a flower-face rattle with beads and robo plush figures.
- 4 modes of operation: rest, play, mute, and off.
- 2 modes of 10 minutes consecutive music for relaxation or stimulation.
- Easy fold & carry: folds into a self-contained carry case for storage and for travel.

U.S. Patent No.9,011,196

Item - 40128

20+ Developmental activities!

Double-sided tummy time pillow

- A 3-stage extra-padded activity gym that easily transforms into a supportive seat for upright sitting & playing.
- Transition from the play gym stage to the secure seat stage enables baby to play and interact with the world while sitting upright.
- More than 20 developmental activities and plenty of toys to move around:
- · 2 multi-textured animal-shaped shoes that crinkle and rattle for baby to wear or to hang above them for play.
- A large double-sided tummy time pillow with easy attachment loops for toys.
- · A large baby-safe mirror for hanging on arch or placing on mat.
- · 2 plush animal figures with crinkly parts and rattle inside them.
- Easily folds for convenient storage and travel.

Dog plush toy Pigeon plush toy

80cm / 31.4"

Double-sided tummy time pillow

Large mirror for arch or mat

Stage 2 Tummy & Play

Comming