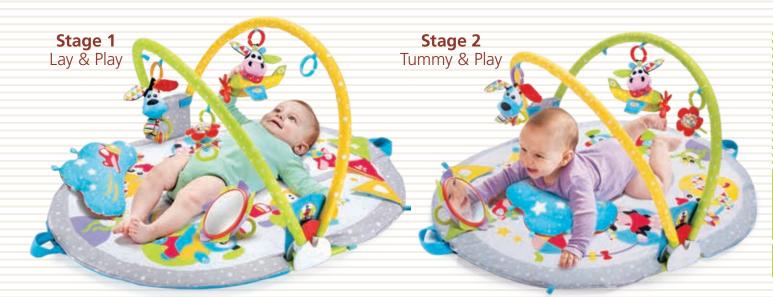

- A 3-in-1 patented circus-themed activity gym.
- 3 stages in 1 product:
- 1. Lay & Play 2. Tummy & Play 3. Sit & Play.
- Circus figures ride back and forth on the motorized Magical Mobile that easily attaches to padded arches (stage 1), or to mat for tummy time play (stage 2), or sit & play (stage 3).
- More than 20 circus-themed developmental activities!
- Loads of accessories and multi-textured toys:
- · A double-sided tummy time pillow.
- · A large baby-safe mirror for hanging on arch or placing on mat.
- · A merry-go-round that spins when hung from the mobile.
- Elephant and monkey plush circus figures with crinkly parts and rattles inside them that can be hung on the mobile or can ride astride it.
- 4 modes of operation: rest, play, mute, and off.
- 2 modes of 10 minutes consecutive music for relaxation or stimulation.
- Easy fold & carry: folds into a self-contained carry case for storage and for travel.

U.S. Patent No.9,011,196

Item - 40166

à x3 Not included

2 plush figures easly connect to **Magical Mobile** for fun rides

> Double-sided tummy time pillow

Merry-go-round

Manual International

Easy fold & carry