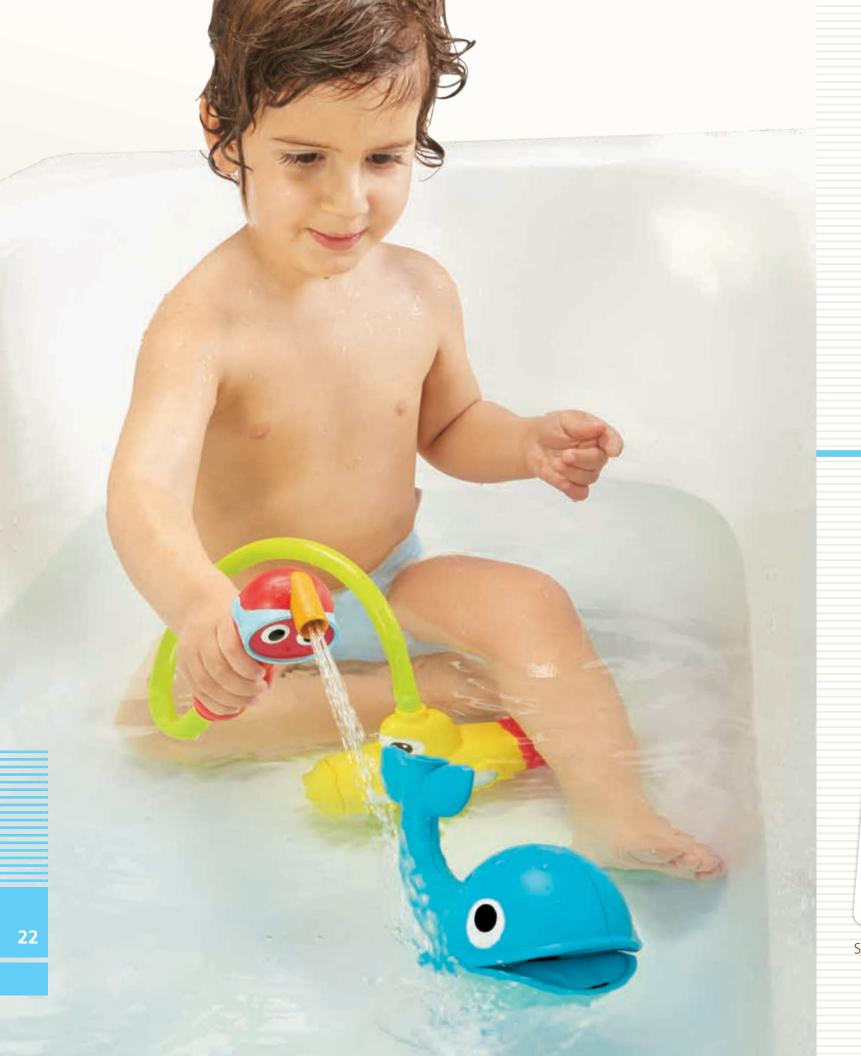

## Submarine Spray Station™ 2-6 yr.

- A battery-operated submarine with a water circulation pumping system that draws water from the tub and recycles a safe stream of water without wasting water from the tap.
- Water magically streams through the diver shower head especially designed for easy grip and activation by small hands.
- Direct water flow into the water activity center to generate a chain reaction of surprising magical water effects in the bath tub!

U.S Patent No.10,010,800; Chinese Invention Patent 中国发明专利号 ZL201580022183.X; Chinese Invention Patent 中国发明专利号 ZL201910344437.X; Korean Patent No. 10-1993637; Design Patents

A x4

- for easy grip and activation by small hands.

Spraying whale

Fill whale up with water

Pour water from whale's mouth