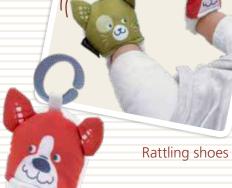

!













Double-sided tummy time pillow







- A 3-stage extra-padded activity gym that easily transforms into a supportive seat for upright sitting & playing.
- Transition from the play gym stage to the secure seat stage enables baby to play and interact with the world while sitting upright.
- More than 20 developmental activities and plenty of toys to move around:
- · 2 multi-textured animal-shaped shoes that crinkle and rattle for baby to wear or to hang above them for play.
- A large double-sided tummy time pillow with easy attachment loops for toys.
- · A large baby-safe mirror for hanging on arch or placing on mat.
- · 2 plush animal figures with crinkly parts and rattle inside them.
- Easily folds for convenient storage and travel.







Dog plush toy Pigeon plush toy









80cm / 31.4"



Double-sided tummy time pillow



Large mirror for arch or mat



Stage 2 Tummy & Play



Comming

## Yookidoo<sup>®</sup>

## Gymotion® Lay to Sit-Up Play™

- A 3 stage extra-padded activity gym that easily transforms into a supportive seat for upright sitting & playing.
- Transition from the play gym stage to the secure seat stage enables baby to play and interact with the world while sitting upright.
- More than 20 developmental activities and plenty of toys to move around:
- · A battery-operated motion-activated musical toy plane.
- · A large double-sided tummy time pillow with easy attachment loops for toys.
- · A large baby-safe mirror for hanging on arch or placing on mat.
- · A multi textured rattle with small rattling beads, reflecting background, and a teether