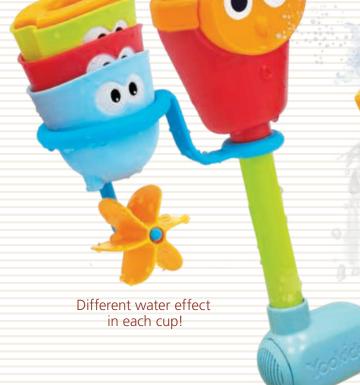

Spinning color & shape sorter gears

Crazy finger sprinkler!

3 Detachable

gears

**Promotes STEM** 

> Battery-operated water pump

- A battery-operated bath spout that easily attaches and draws water from the tub creating an endless safe stream without wasting water from the bath tap.
- 3 interchangeable, brightly colored bath cups work with spout to create different water effects for spraying, straining, and floating fun.
- More than 10 different water activities engage little ones in learning while playing in the tub!
- Easy for kids to operate. Especially designed for small hands.
- Swiveling arm holds the bath cups for playing, stacking, and storage.

U.S. Patent No.10,343,078 and No. 10,610,797; Chinese Invention Patent 中国发明专利号 ZL201580022183.X; Design Patents

(Å) x3 Not included

Item - 40141

15

Battery-operated water pump

00

Push mask to start flow

• A battery-operated bath spout that easily attaches and draws water from the tub, creating an endless stream, without wasting water from the bath tap.

- 3 interchangeable bath cups each with a different water straining, spouting and spraying effect.
- Peek-a-boo friend floats to the top as cup fills up.

Flow 'N' Fill Spout™

- Stack cups and watch water run through them all!
- Watch the water spin the propeller.
- Block the crazy finger sprinkler for cool water squirts!
- Easy for kids to operate. Especially designed for small hands.
- Swiveling arm holds the bath cups for playing, stacking, and storage.