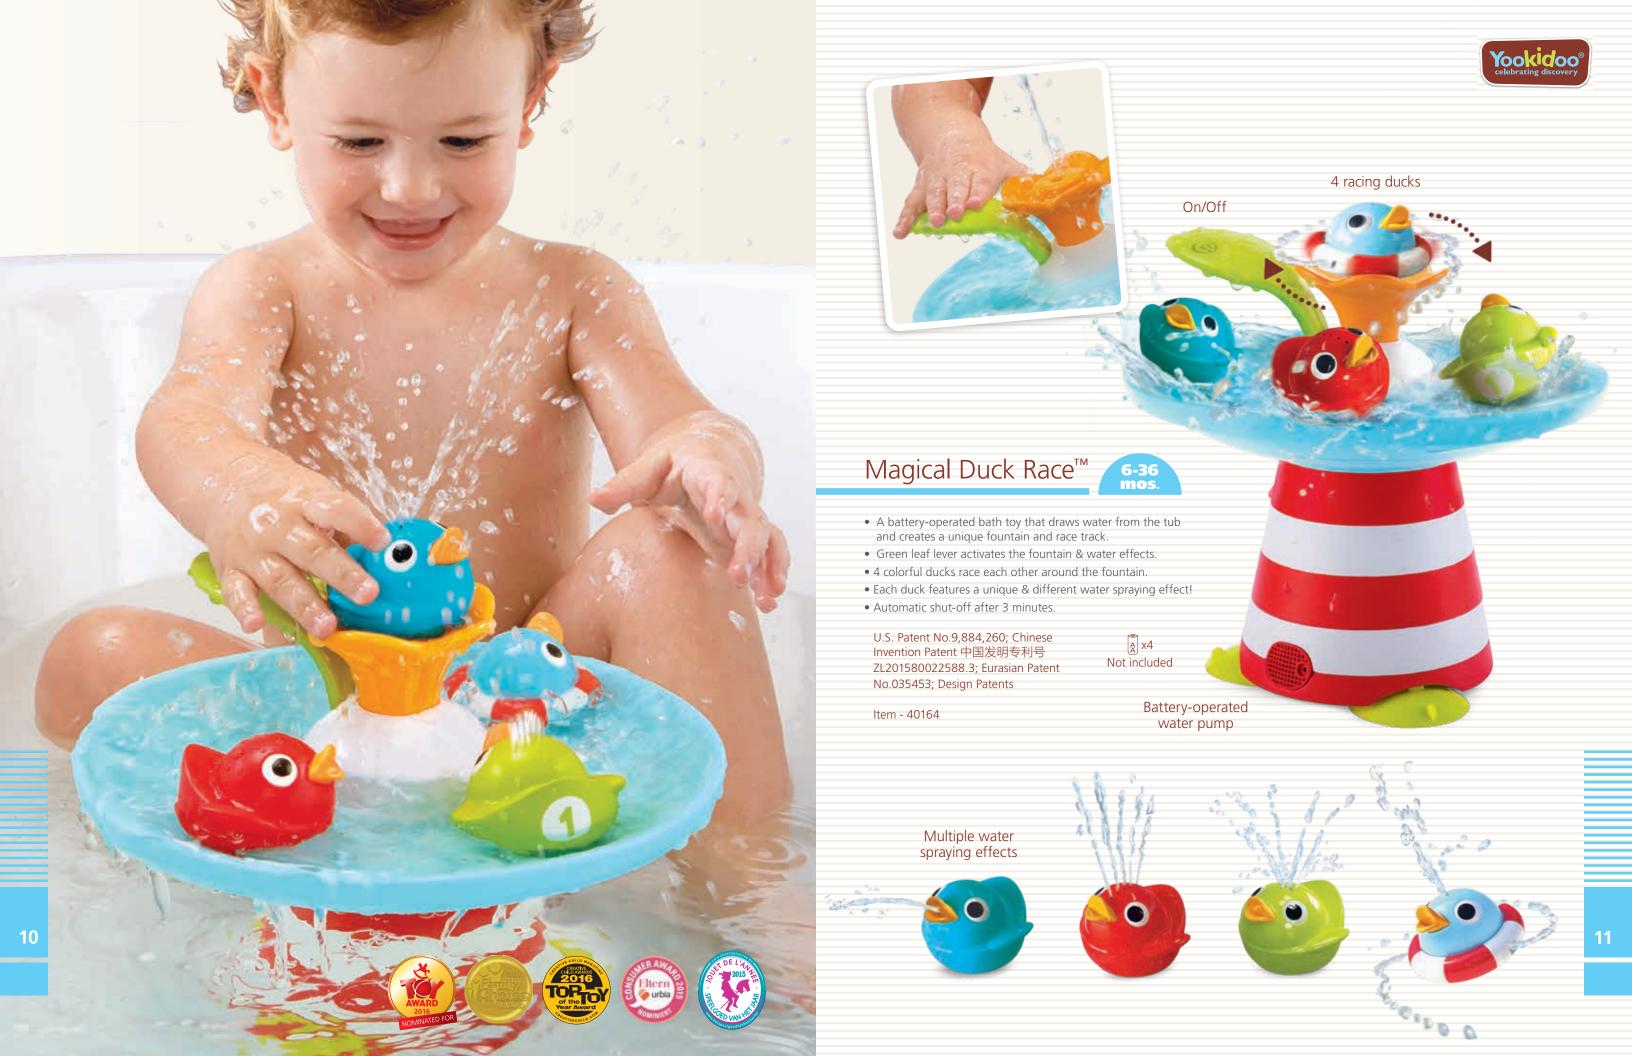

# Celebrating Bathtime® Xstream™

Our category-leading circulating water pump bath toys are every kid's dream.

A sensory bonanza that turns every bath-time into an adventure overflowing with fun and discovery.

Yookidoo® celebrating discovery

- Battery-operated compact & portable baby shower.
- Designed for safe, gentle, and easy maneuvering while bathing babies.
- Easy activation shower head with on/off knobs allowing you to easily pause or continue water flow.
- Gentle stream enabling easy reach and wash of hair, neck, and baby folds.
- Soft design for enhanced baby safety.
- Suits all types of bath tubs.
- For newborns, infants, and toddlers!
- Can be used as a bath toy at later stages.

U.S. Patent No. 10,010,800; Chinese Invention Patent 中国发明专利号 ZL201580022183.X; Design Patents

â x4 Not included

Item - 40210, 40211, 40212, 40213, 40214

PTPA NY TOY FAIR
TOP PICKS 2019

Item - 40211 Item - 40210

Item - 40212

Item - 40213

Item - 40214