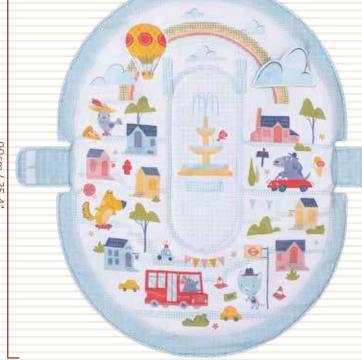

Double-sided tummy time pillow







- A 3-stage extra-padded activity gym that easily transforms into a supportive seat for upright sitting & playing.
- Transition from the play gym stage to the secure seat stage enables baby to play and interact with the world while sitting upright.
- More than 20 developmental activities and plenty of toys to move around:
- · 2 multi-textured animal-shaped shoes that crinkle and rattle for baby to wear or to hang above them for play.
- A large double-sided tummy time pillow with easy attachment loops for toys.
- · A large baby-safe mirror for hanging on arch or placing on mat.
- · 2 plush animal figures with crinkly parts and rattle inside them.
- Easily folds for convenient storage and travel.







Dog plush toy Pigeon plush toy









80cm / 31.4"



Double-sided tummy time pillow



Large mirror for arch or mat



Stage 2 Tummy & Play



Comming

## Yookidoo<sup>®</sup>

## Gymotion® Lay to Sit-Up Play™

- A 3 stage extra-padded activity gym that easily transforms into a supportive seat for upright sitting & playing.
- Transition from the play gym stage to the secure seat stage enables baby to play and interact with the world while sitting upright.
- More than 20 developmental activities and plenty of toys to move around:
- · A battery-operated motion-activated musical toy plane.
- · A large double-sided tummy time pillow with easy attachment loops for toys.
- · A large baby-safe mirror for hanging on arch or placing on mat.
- · A multi textured rattle with small rattling beads, reflecting background, and a teether.