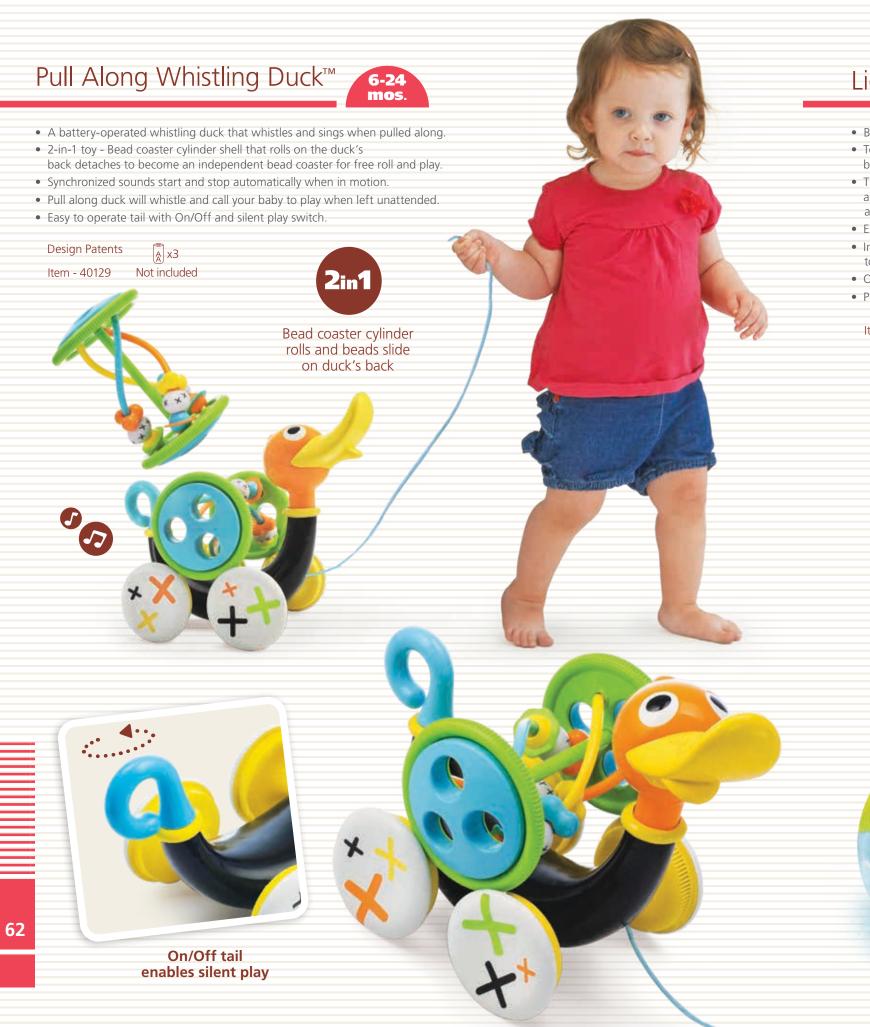

# Celebrating Bathtime® Xstream™

Our category-leading circulating water pump bath toys are every kid's dream.

A sensory bonanza that turns every bath-time into an adventure overflowing with fun and discovery.

Yookidoo® celebrating discovery

- Battery-operated compact & portable baby shower.
- Designed for safe, gentle, and easy maneuvering while bathing babies.
- Easy activation shower head with on/off knobs allowing you to easily pause or continue water flow.
- Gentle stream enabling easy reach and wash of hair, neck, and baby folds.
- Soft design for enhanced baby safety.
- Suits all types of bath tubs.
- For newborns, infants, and toddlers!
- Can be used as a bath toy at later stages.

U.S. Patent No. 10,010,800; Chinese Invention Patent 中国发明专利号 ZL201580022183.X; Design Patents

â x4 Not included

Item - 40210, 40211, 40212, 40213, 40214

PTPA NY TOY FAIR
TOP PICKS 2019

Item - 40211 Item - 40210

Item - 40212

Item - 40213

Item - 40214