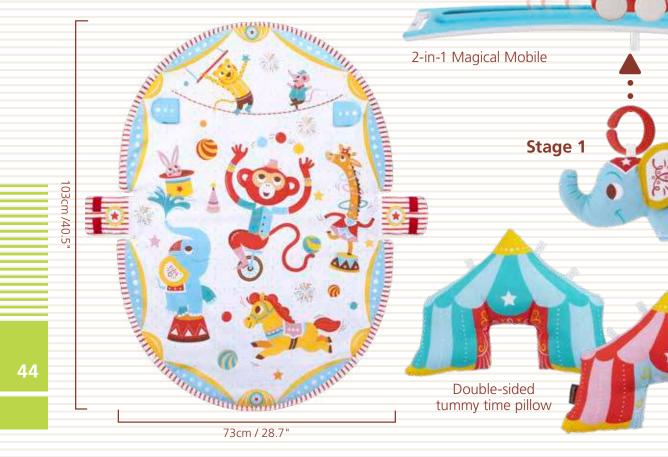

- A 3-in-1 patented circus-themed activity gym.
- 3 stages in 1 product:
- 1. Lay & Play 2. Tummy & Play 3. Sit & Play.
- Circus figures ride back and forth on the motorized Magical Mobile that easily attaches to padded arches (stage 1), or to mat for tummy time play (stage 2), or sit & play (stage 3).
- More than 20 circus-themed developmental activities!
- Loads of accessories and multi-textured toys:
- · A double-sided tummy time pillow.
- · A large baby-safe mirror for hanging on arch or placing on mat.
- · A merry-go-round that spins when hung from the mobile.
- Elephant and monkey plush circus figures with crinkly parts and rattles inside them that can be hung on the mobile or can ride astride it.
- 4 modes of operation: rest, play, mute, and off.
- 2 modes of 10 minutes consecutive music for relaxation or stimulation.
- Easy fold & carry: folds into a self-contained carry case for storage and for travel.

U.S. Patent No.9,011,196

Item - 40166

à x3 Not included

2 plush figures easly connect to **Magical Mobile** for fun rides

> Double-sided tummy time pillow

Merry-go-round

Manual International

Easy fold & carry