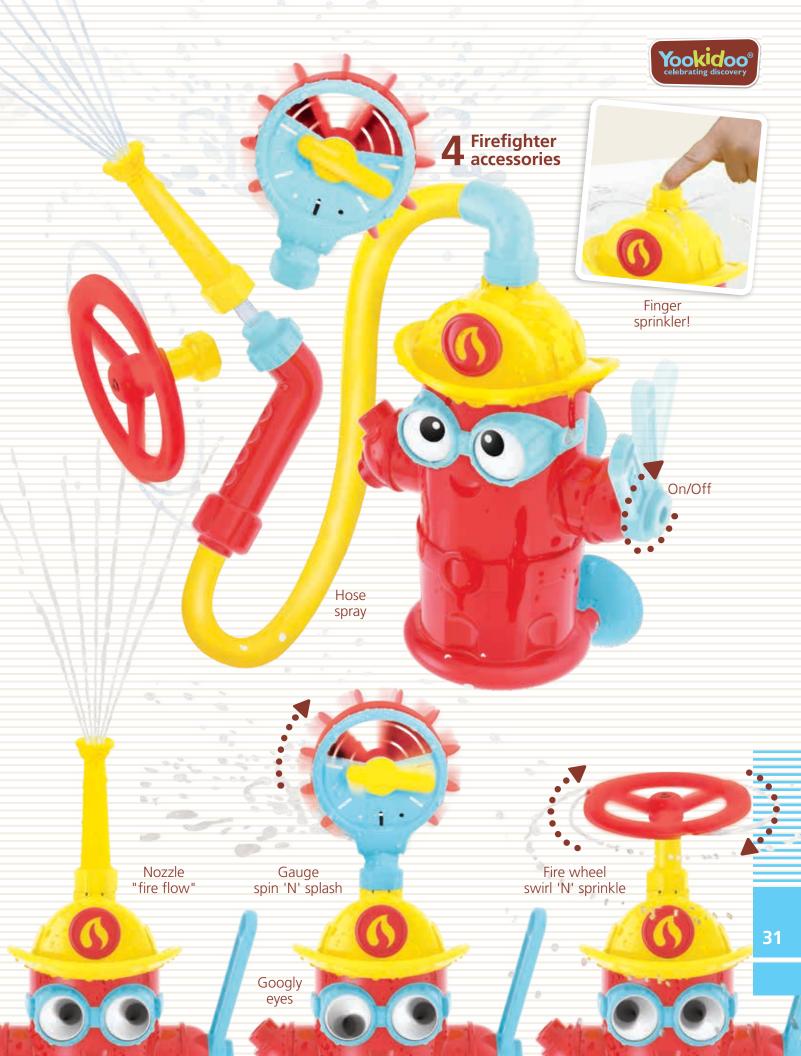

## Ready Freddy Spray 'N' Sprinkle™ 3-6 yr.

- A battery-operated action fire hydrant bath toy which easily attaches to the bath tub with suction cups.
- Pull the handle to activate the eco-friendly circulating water pump which