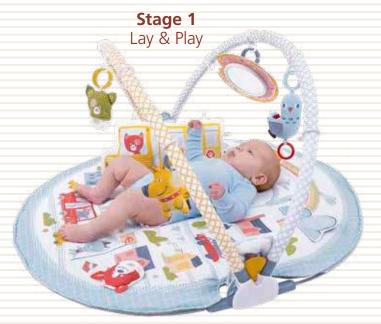

- A 3-in-1 patented circus-themed activity gym.
- 3 stages in 1 product:
- 1. Lay & Play 2. Tummy & Play 3. Sit & Play.
- Circus figures ride back and forth on the motorized Magical Mobile that easily attaches to padded arches (stage 1), or to mat for tummy time play (stage 2), or sit & play (stage 3).
- More than 20 circus-themed developmental activities!
- Loads of accessories and multi-textured toys:
- · A double-sided tummy time pillow.
- · A large baby-safe mirror for hanging on arch or placing on mat.
- · A merry-go-round that spins when hung from the mobile.
- Elephant and monkey plush circus figures with crinkly parts and rattles inside them that can be hung on the mobile or can ride astride it.
- 4 modes of operation: rest, play, mute, and off.
- 2 modes of 10 minutes consecutive music for relaxation or stimulation.
- Easy fold & carry: folds into a self-contained carry case for storage and for travel.

U.S. Patent No.9,011,196

Item - 40166

à x3 Not included

2 plush figures easly connect to **Magical Mobile** for fun rides

> Double-sided tummy time pillow

Merry-go-round

Manual International

Easy fold & carry