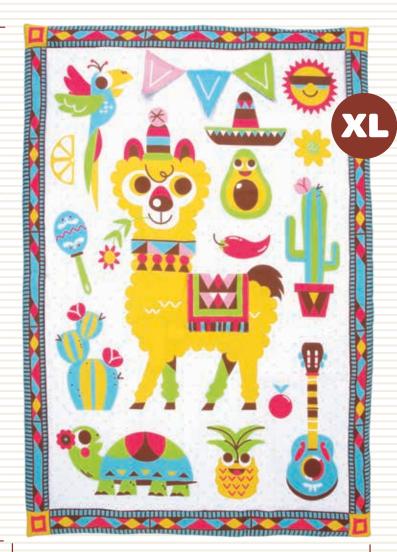

## Fiesta Playmat to Bag™

- An extra-large (145X100 cm / 57"X39") thickly padded, extra soft activity playmat.
- Folds to **become a carrying bag** for playmat toys and personal accessories!
- Trendy illustrations with strong color contrasts stimulate baby's visual development.
- Battery-operated, motion-activated parrot rattle.
- Large standing pineapple mirror with a rattle & teether.
- 3 playful 'peek-a-boo' crinkly flags that stimulate baby's sense of touch.
- Suitable for indoor & outdoor activity.
- Machine washable playmat.

Item - 40167 (LR44) x3

Included

Motion-activated music

Large mirror

'Peek-a-Boo' crinkly flags

THE COLUMN THE PARTY OF THE PAR

**Folds & becomes Carrying Bag** 