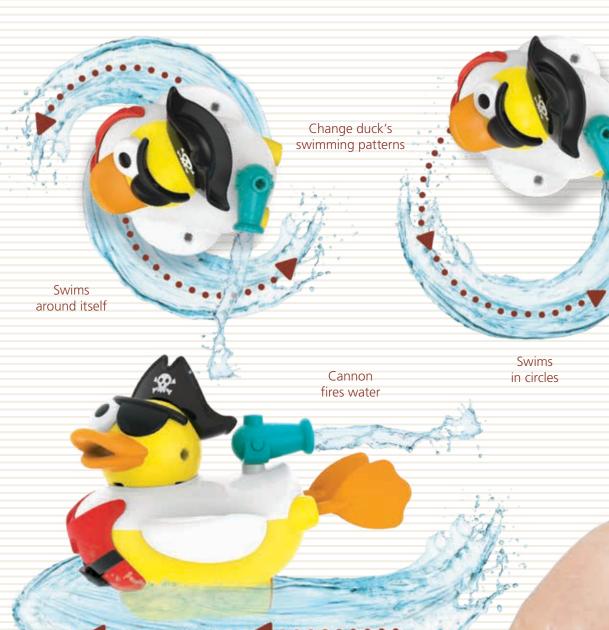

## Jet Duck™ Family: Create a Pirate / Firefighter / Mermaid

- Battery-operated jet duck that speeds through the tub while firing water.
- 15 interchangeable accessories\* themed to match the duck character: Pirate, Mermaid or Firefighter, encouraging imaginative and interactive play.
- Jet's shooting device constantly fires water all around.
- Swivel the shooting water device and/or remove duck's feet each action affects duck's swimming route!
- Easy to operate with the on/off button on duck's front base.
- Scoop container with drain holes attaches to the tub allowing easy mold free storage of the jet duck and its accessories.

U.S. Patent No.9,884,260 and No.10,556,188; Chinese Utility Model Patent 中国实用新型专利 201820159212.8; Design Patents

X4 Not included

Item - 40170

Swims forward

Scoop & store

Yookidoo® celebrating discovery

Battery-operated