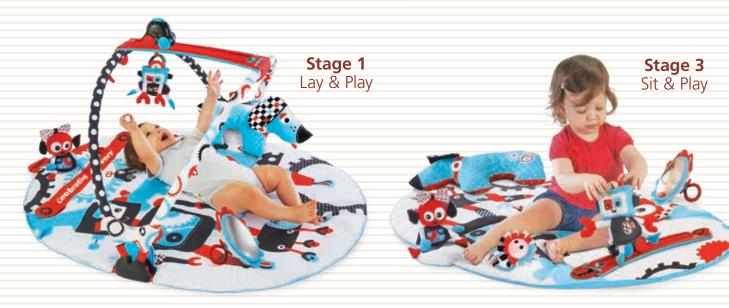

#### Gymotion<sup>®</sup> Robo Playland™

- 0-12 mos.
- The 3-in-1 award-winning patented activity gym.
- 3 stages in 1 product:
- 1. Lay & Play 2. Tummy & Play 3. Sit & Play.
- Robo figures constantly ride back and forth on the motorized
   2-in-1 Magical Mobile that easily attaches to padded arches
   (stage 1) or to mat for tummy time play (stage 2) or sit & play (stage 3).
- More than 20 developmental activities!
- Loads of accessories and multi-textured toys: a tummy time pillow, a large mirror for hanging on arch or placing on mat, a flower-face rattle with beads and robo plush figures.
- 4 modes of operation: rest, play, mute, and off.
- 2 modes of 10 minutes consecutive music for relaxation or stimulation.
- Easy fold & carry: folds into a self-contained carry case for storage and for travel.

U.S. Patent No.9,011,196

Item - 40128

20+ Developmental activities!

Double-sided tummy time pillow

- A 3-stage extra-padded activity gym that easily transforms into a supportive seat for upright sitting & playing.
- Transition from the play gym stage to the secure seat stage enables baby to play and interact with the world while sitting upright.
- More than 20 developmental activities and plenty of toys to move around:
- · 2 multi-textured animal-shaped shoes that crinkle and rattle for baby to wear or to hang above them for play.
- A large double-sided tummy time pillow with easy attachment loops for toys.
- · A large baby-safe mirror for hanging on arch or placing on mat.
- · 2 plush animal figures with crinkly parts and rattle inside them.
- Easily folds for convenient storage and travel.