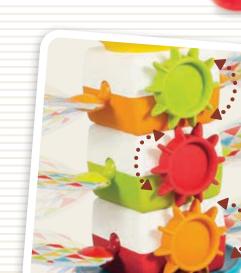

## Spin 'N' Sort Water Gear™ 1-3 yr.

- A water gear toy with a shape and color sorter that attaches to the tub.
- Fit gears according to the shapes and colors.
- Pour water and spin the whole mechanism!
- Test tube water container with volume marks and a holder that attaches to the tub for playing and storage.

U.S. Patent No.10,343,078; Chinese Invention Patent 中国发明专利号 ZL201580022183.X; Design Patents;

Item - 40263

Test tube holder

Spin 'N' Sort gears