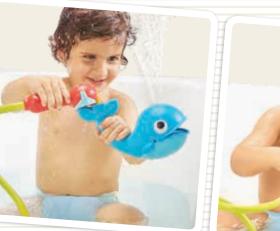

## Submarine Spray Station™ 2-6 yr.

- A battery-operated submarine with a water circulation pumping system that draws water from the tub and recycles a safe stream of water without wasting water from the tap.
- Water magically streams through the diver shower head especially designed for easy grip and activation by small hands.
- Direct water flow into the water activity center to generate a chain reaction of surprising magical water effects in the bath tub!

U.S Patent No.10,010,800; Chinese Invention Patent 中国发明专利号 ZL201580022183.X; Chinese Invention Patent 中国发明专利号 ZL201910344437.X; Korean Patent No. 10-1993637; Design Patents

A x4

- for easy grip and activation by small hands.

Spraying whale

Fill whale up with water

Pour water from whale's mouth