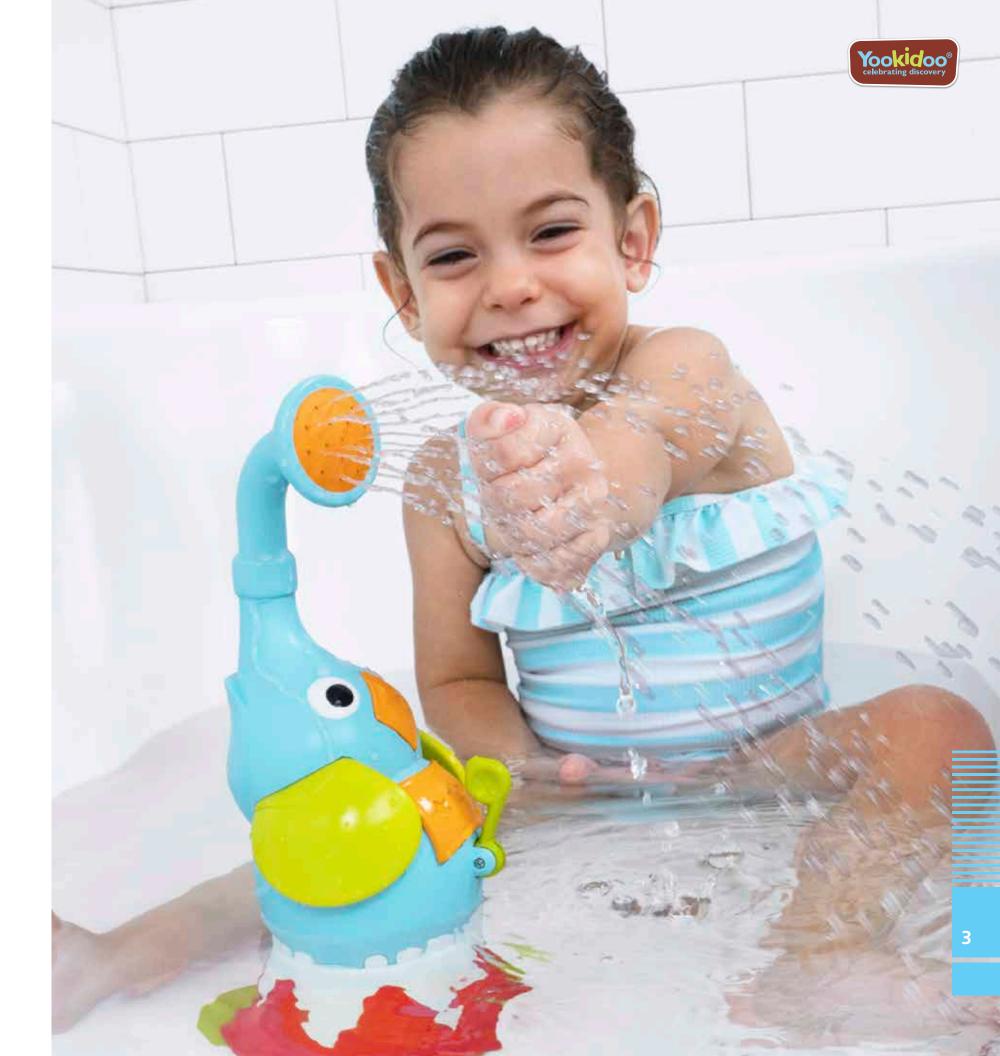

# Celebrating Bathtime® Xstream™

Our category-leading circulating water pump bath toys are every kid's dream.

A sensory bonanza that turns every bath-time into an adventure overflowing with fun and discovery.

Yookidoo® celebrating discovery

- Battery-operated compact & portable baby shower.
- Designed for safe, gentle, and easy maneuvering while bathing babies.
- Easy activation shower head with on/off knobs allowing you to easily pause or continue water flow.
- Gentle stream enabling easy reach and wash of hair, neck, and baby folds.
- Soft design for enhanced baby safety.
- Suits all types of bath tubs.
- For newborns, infants, and toddlers!
- Can be used as a bath toy at later stages.