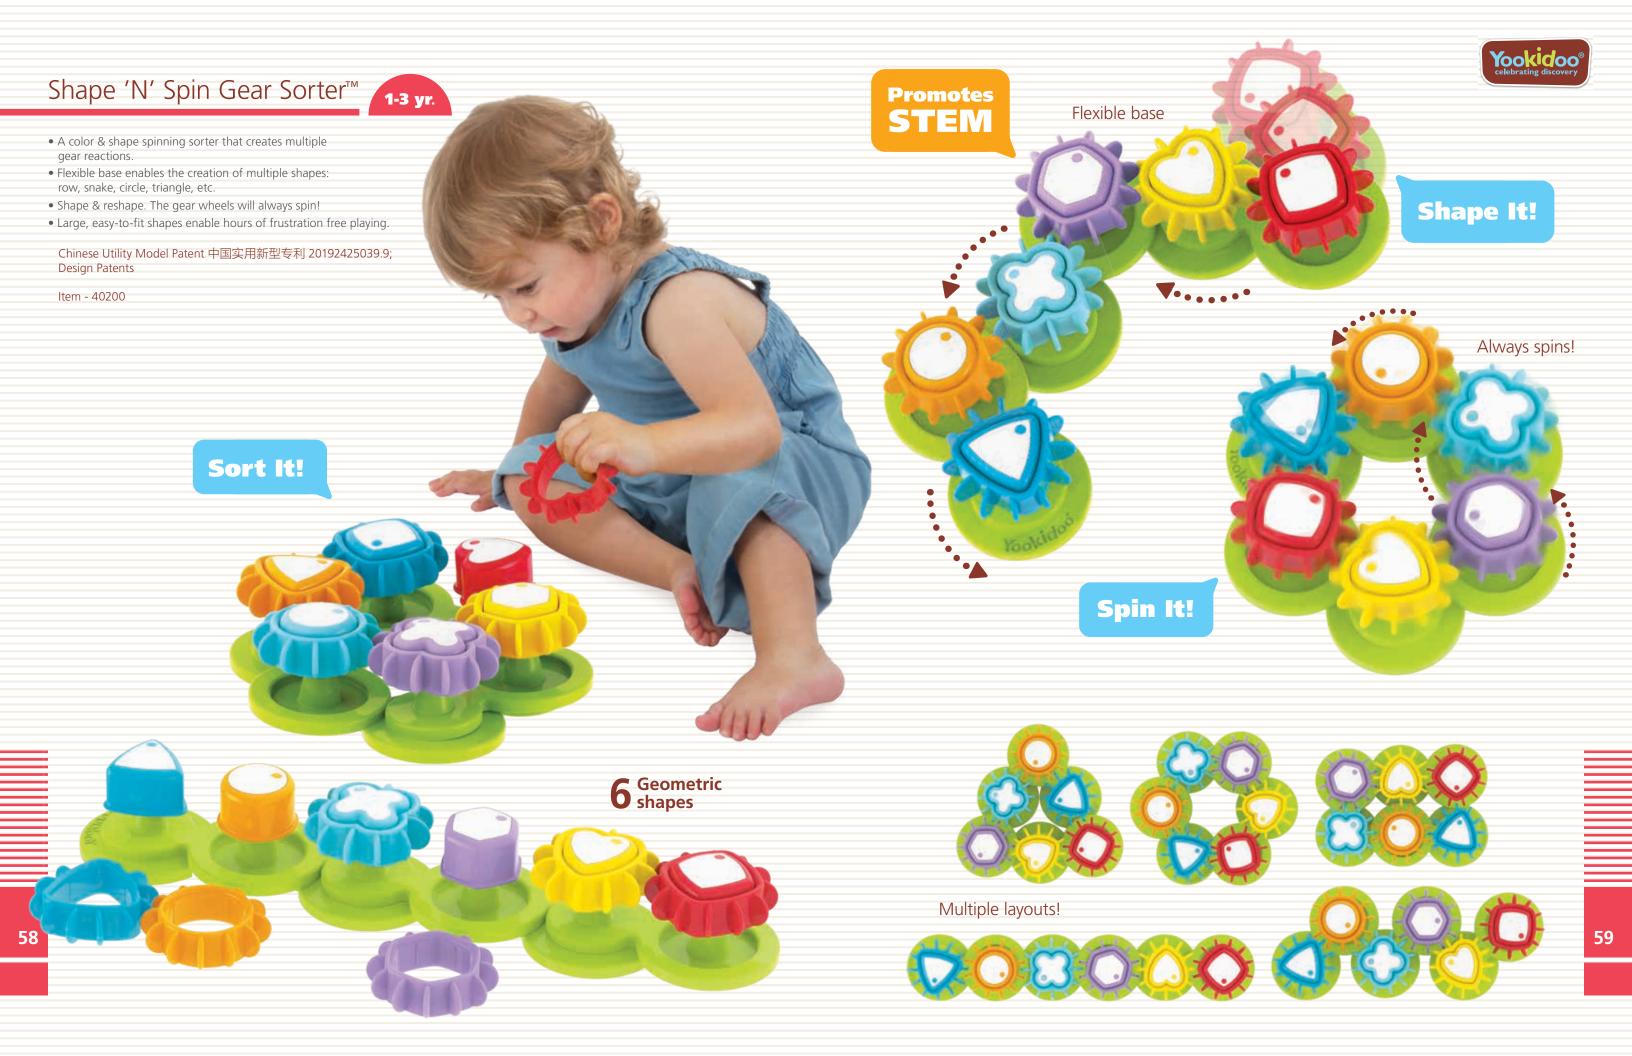

## Spin 'N' Sort Water Gear™ 1-3 yr.

- A water gear toy with a shape and color sorter that attaches to the tub.
- Fit gears according to the shapes and colors.
- Pour water and spin the whole mechanism!
- Test tube water container with volume marks and a holder that attaches to the tub for playing and storage.

U.S. Patent No.10,343,078; Chinese Invention Patent 中国发明专利号 ZL201580022183.X; Design Patents;

Item - 40263

Test tube holder

Spin 'N' Sort gears