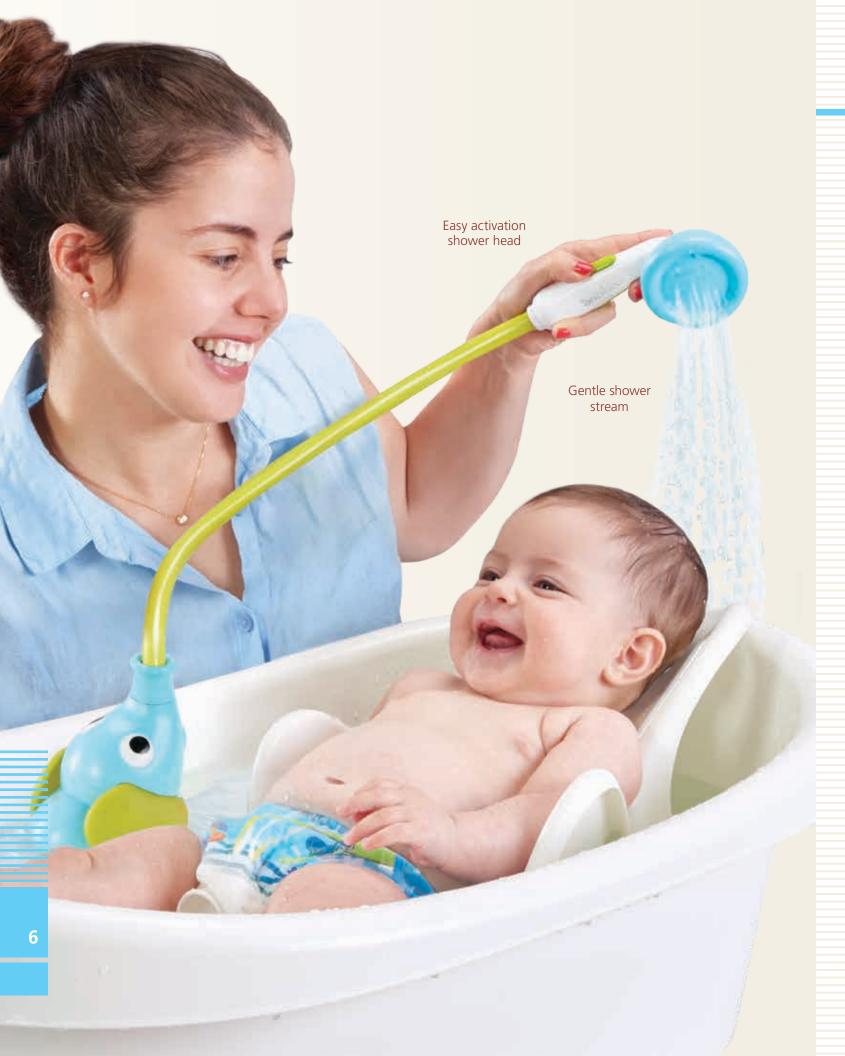

Yookidoo® celebrating discovery

- Battery-operated compact & portable baby shower.
- Designed for safe, gentle, and easy maneuvering while bathing babies.
- Easy activation shower head with on/off knobs allowing you to easily pause or continue water flow.
- Gentle stream enabling easy reach and wash of hair, neck, and baby folds.
- Soft design for enhanced baby safety.
- Suits all types of bath tubs.
- For newborns, infants, and toddlers!
- Can be used as a bath toy at later stages.