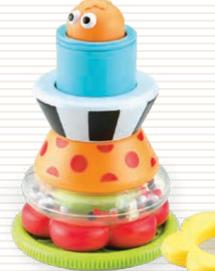

### Spin 'N' Sprinkle Water Lab™

- Includes a test tube water container with volume marks and a detachable funnel.
- Pour water into water gauge funnel to spin gauge and create water sprays.
- Pour water into face to roll eyes, generate a stream, and spin the propeller.
- Test tube holder attaches to tub for playing and storing.

U.S. Patent No.10,010,800; Chinese Invention Patent 中国发明专利号 ZL201580022183.X and 中国发明专利号 ZL201910344437.X; Korean Patent No. 10-1993637; Design Patents

Item - 40203, 40262

Googly

Yookidoo®

holder

Rotating water gauge Multi-jet

**Transparent** 

Item - 40203

Spinning propeller