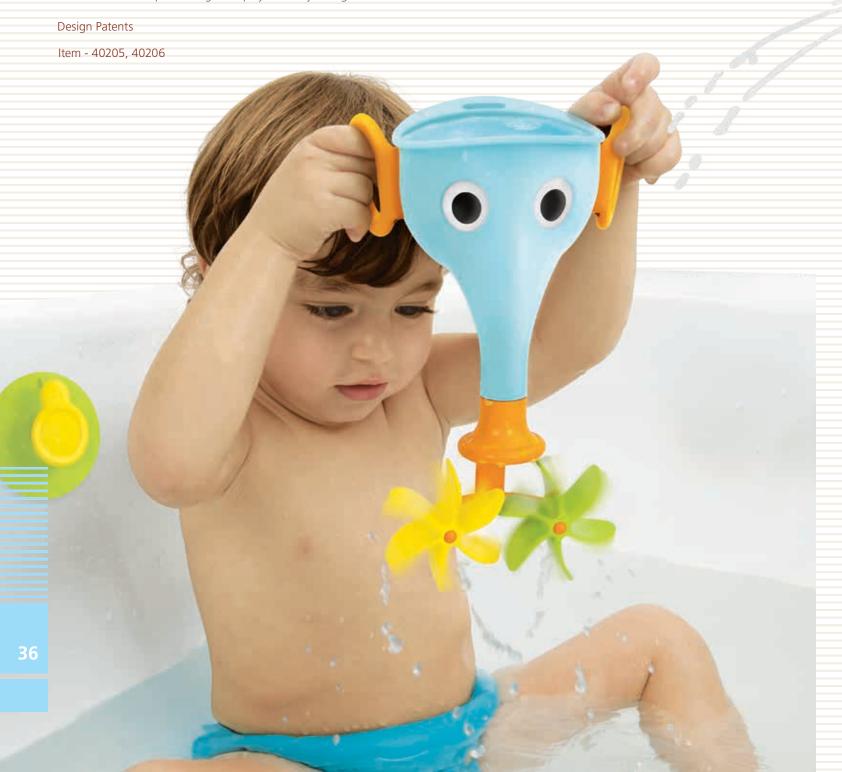

## FunEleFun Fill 'N' Sprinkle™

18+ mos.

- Elephant trunk funnel fill, sprinkle & flow bath toy.
- Includes 3 interchangeable trunk accessories:
- · Attach the twistable trunk spray for great spraying effect.
- · Connect the spinning water mills and watch them spin as water pours over them.
- · Hook the sprinkler nozzle and it will create delightful water sprinkles.
- Grasping the FunElefun and filling it with water develops hand-eye coordination and attaching trunk accessories boosts toddler's fine motor skills.
- Encourages curiosity, independent play, and exploration.
- Includes suction cup tub hanger for play and easy storage.