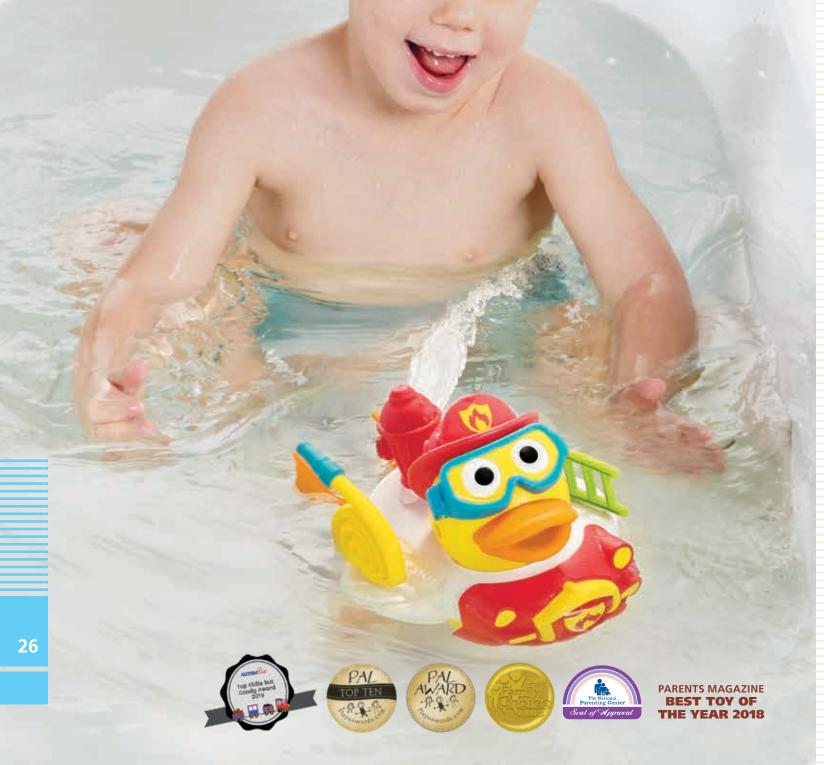

## Jet Duck™ Family: Create a Pirate / Firefighter / Mermaid

- Battery-operated jet duck that speeds through the tub while firing water.
- 15 interchangeable accessories\* themed to match the duck character: Pirate, Mermaid or Firefighter, encouraging imaginative and interactive play.
- Jet's shooting device constantly fires water all around.
- Swivel the shooting water device and/or remove duck's feet each action affects duck's swimming route!
- Easy to operate with the on/off button on duck's front base.
- Scoop container with drain holes attaches to the tub allowing easy mold free storage of the jet duck and its accessories.

U.S. Patent No.9,884,260 and No.10,556,188; Chinese Utility Model Patent 中国实用新型专利 201820159212.8; Design Patents

X4 Not included

Item - 40170

Swims forward

Scoop & store

Yookidoo® celebrating discovery

Battery-operated