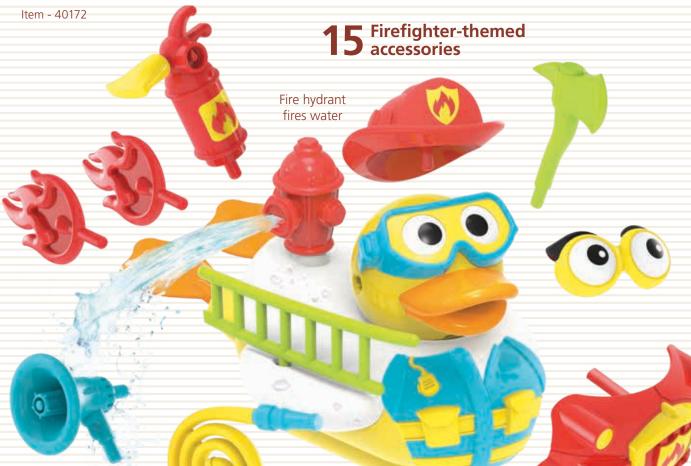

## Jet Duck™ Family: Create a Pirate / Firefighter / Mermaid

- Battery-operated jet duck that speeds through the tub while firing water.
- 15 interchangeable accessories\* themed to match the duck character: Pirate, Mermaid or Firefighter, encouraging imaginative and interactive play.
- Jet's shooting device constantly fires water all around.
- Swivel the shooting water device and/or remove duck's feet each action affects duck's swimming route!
- Easy to operate with the on/off button on duck's front base.
- Scoop container with drain holes attaches to the tub allowing easy mold free storage of the jet duck and its accessories.

U.S. Patent No.9,884,260 and No.10,556,188; Chinese Utility Model Patent 中国实用新型专利 201820159212.8; Design Patents

X4 Not included

Item - 40170

Swims forward

Scoop & store

Yookidoo® celebrating discovery

Battery-operated