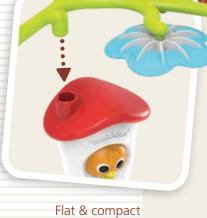

## Sensory Bath Mobile™

0-24 mos.

- Battery-operated sensory bath mobile with colorful flowers that spin and sprinkle while swiveling bird sprays a gentle stream of water.
- Designed to create a multi-sensory fascinating experience for baby.
- Press bird button to start the water show.
- Firmly secures to most baby bathtubs and full-size tubs with 2 supplied optional connectors.
- Designed for newborns and doubles as a bath toy for sitting babies.
- Swivel arc to redirect water sprinkles and gentle stream.
- Mobile disassembles for flat and compact storage.