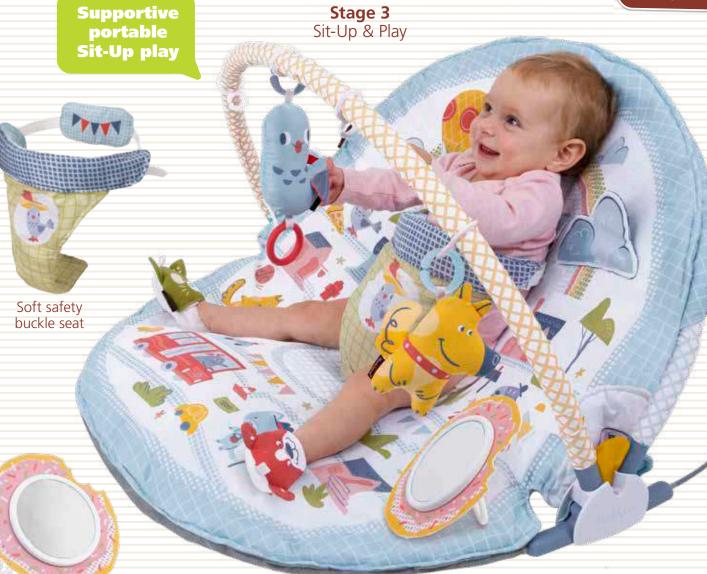

U.S. Patent No.9,011,196

Item - 40128

20+ Developmental activities!

Double-sided tummy time pillow

- A 3-stage extra-padded activity gym that easily transforms into a supportive seat for upright sitting & playing.
- Transition from the play gym stage to the secure seat stage enables baby to play and interact with the world while sitting upright.
- More than 20 developmental activities and plenty of toys to move around:
- · 2 multi-textured animal-shaped shoes that crinkle and rattle for baby to wear or to hang above them for play.
- A large double-sided tummy time pillow with easy attachment loops for toys.
- · A large baby-safe mirror for hanging on arch or placing on mat.
- · 2 plush animal figures with crinkly parts and rattle inside them.
- Easily folds for convenient storage and travel.

Dog plush toy Pigeon plush toy

80cm / 31.4"

Double-sided tummy time pillow

Large mirror for arch or mat

Stage 2 Tummy & Play

Comming