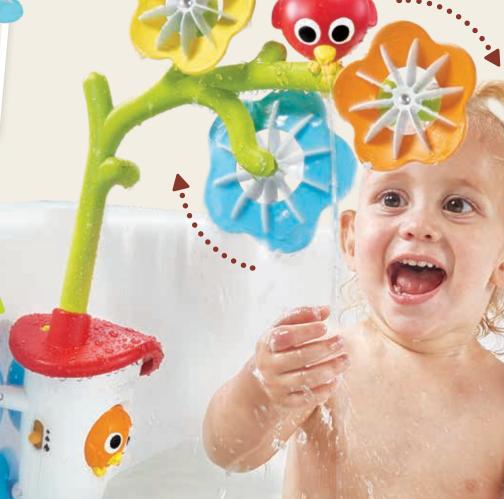

## Sensory Bath Mobile™

0-24 mos.

- Battery-operated sensory bath mobile with colorful flowers that spin and sprinkle while swiveling bird sprays a gentle stream of water.
- Designed to create a multi-sensory fascinating experience for baby.
- Press bird button to start the water show.
- Firmly secures to most baby bathtubs and full-size tubs with 2 supplied optional connectors.
- Designed for newborns and doubles as a bath toy for sitting babies.
- Swivel arc to redirect water sprinkles and gentle stream.
- Mobile disassembles for flat and compact storage.

Full-size bath connector

Easy activation button

Yookidoo®

Multi-sensory experience

Flowers spin & sprinkle

Swiveling bird

streams water

å x4