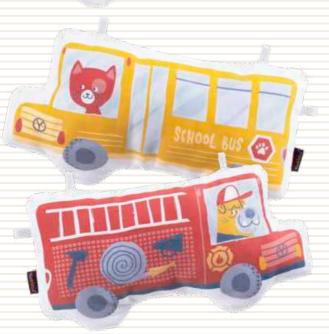

ble-sided tummy time pillow







- A 3-stage extra-padded activity gym that easily transforms into a supportive seat for upright sitting & playing.
- Transition from the play gym stage to the secure seat stage enables baby to play and interact with the world while sitting upright.
- More than 20 developmental activities and plenty of toys to move around:
- · 2 multi-textured animal-shaped shoes that crinkle and rattle for baby to wear or to hang above them for play.
- A large double-sided tummy time pillow with easy attachment loops for toys.
- · A large baby-safe mirror for hanging on arch or placing on mat.
- · 2 plush animal figures with crinkly parts and rattle inside them.
- Easily folds for convenient storage and travel.







Dog plush toy Pigeon plush toy









80cm / 31.4"



Double-sided tummy time pillow



Large mirror for arch or mat



Stage 2 Tummy & Play



Comming

## Yookidoo<sup>®</sup>

## Gymotion® Lay to Sit-Up Play™

- A 3 stage extra-padded activity gym that easily transforms into a supportive seat for upright sitting & playing.
- Transition from the play gym stage to the secure seat stage enables baby to play and interact with the world while sitting upright.
- More than 20 developmental activities and plenty of toys to move around:
- · A battery-operated motion-activated musical toy plane.
- · A large double-sided tummy time pillow with easy attachment loops for toys.
- · A large baby-safe mirror for hanging on arch or placing on mat.
- · A multi textured rattle with small rattling beads, reflecting background, and a teether.
- $\boldsymbol{\