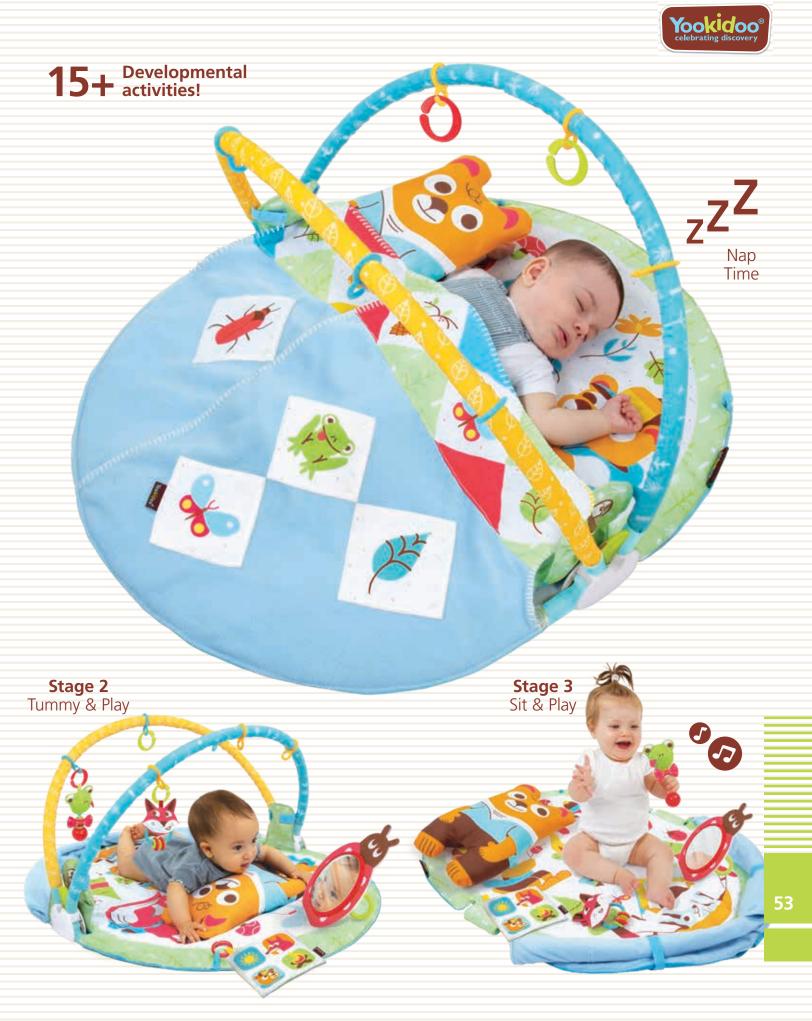

#### Gymotion<sup>®</sup> Robo Playland™

- 0-12 mos.
- The 3-in-1 award-winning patented activity gym.
- 3 stages in 1 product:
- 1. Lay & Play 2. Tummy & Play 3. Sit & Play.
- Robo figures constantly ride back and forth on the motorized
   2-in-1 Magical Mobile that easily attaches to padded arches
   (stage 1) or to mat for tummy time play (stage 2) or sit & play (stage 3).
- More than 20 developmental activities!
- Loads of accessories and multi-textured toys: a tummy time pillow, a large mirror for hanging on arch or placing on mat, a flower-face rattle with beads and robo plush figures.
- 4 modes of operation: rest, play, mute, and off.
- 2 modes of 10 minutes consecutive music for relaxation or stimulation.
- Easy fold & carry: folds into a self-contained carry case for storage and for travel.

U.S. Patent No.9,011,196

Item - 40128

20+ Developmental activities!

Double-sided tummy time pillow

- A 3-stage extra-padded activity gym that easily transforms into a supportive seat for upright sitting & playing.
- Transition from the play gym stage to the secure seat stage enables baby to play and interact with the world while sitting upright.
- More than 20 developmental activities and plenty of toys to move around:
- · 2 multi-textured animal-shaped shoes that crinkle and rattle for baby to wear or to hang above them for play.
- A large double-sided tummy time pillow with easy attachment loops for toys.
- · A large baby-safe mirror for hanging on arch or placing on mat.
- · 2 plush animal figures with crinkly parts and rattle inside them.
- Easily folds for convenient storage and travel.