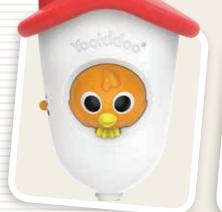

# Celebrating Bathtime® Xstream™

Our category-leading circulating water pump bath toys are every kid's dream.

A sensory bonanza that turns every bath-time into an adventure overflowing with fun and discovery.

Yookidoo® celebrating discovery

- Battery-operated compact & portable baby shower.
- Designed for safe, gentle, and easy maneuvering while bathing babies.
- Easy activation shower head with on/off knobs allowing you to easily pause or continue water flow.
- Gentle stream enabling easy reach and wash of hair, neck, and baby folds.
- Soft design for enhanced baby safety.
- Suits all types of bath tubs.
- For newborns, infants, and toddlers!
- Can be used as a bath toy at later stages.