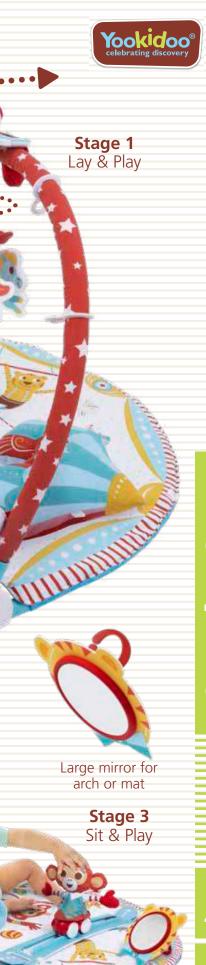

- A 3-in-1 patented circus-themed activity gym.
- 3 stages in 1 product:
- 1. Lay & Play 2. Tummy & Play 3. Sit & Play.
- Circus figures ride back and forth on the motorized Magical Mobile that easily attaches to padded arches (stage 1), or to mat for tummy time play (stage 2), or sit & play (stage 3).
- More than 20 circus-themed developmental activities!
- Loads of accessories and multi-textured toys:
- · A double-sided tummy time pillow.
- · A large baby-safe mirror for hanging on arch or placing on mat.
- · A merry-go-round that spins when hung from the mobile.
- Elephant and monkey plush circus figures with crinkly parts and rattles inside them that can be hung on the mobile or can ride astride it.
- 4 modes of operation: rest, play, mute, and off.
- 2 modes of 10 minutes consecutive music for relaxation or stimulation.
- Easy fold & carry: folds into a self-contained carry case for storage and for travel.

U.S. Patent No.9,011,196

Item - 40166

à x3 Not included

2 plush figures easly connect to **Magical Mobile** for fun rides

> Double-sided tummy time pillow

Merry-go-round

Manual International

Easy fold & carry