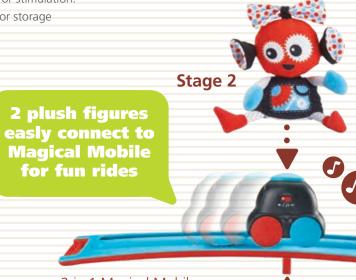

- A 3-in-1 patented circus-themed activity gym.
- 3 stages in 1 product:
- 1. Lay & Play 2. Tummy & Play 3. Sit & Play.
- Circus figures ride back and forth on the motorized Magical Mobile that easily attaches to padded arches (stage 1), or to mat for tummy time play (stage 2), or sit & play (stage 3).
- More than 20 circus-themed developmental activities!
- Loads of accessories and multi-textured toys:
- · A double-sided tummy time pillow.
- · A large baby-safe mirror for hanging on arch or placing on mat.
- · A merry-go-round that spins when hung from the mobile.
- Elephant and monkey plush circus figures with crinkly parts and rattles inside them that can be hung on the mobile or can ride astride it.
- 4 modes of operation: rest, play, mute, and off.
- 2 modes of 10 minutes consecutive music for relaxation or stimulation.
- Easy fold & carry: folds into a self-contained carry case for storage and for travel.

U.S. Patent No.9,011,196

Item - 40166

à x3 Not included

2 plush figures easly connect to **Magical Mobile** for fun rides

> Double-sided tummy time pillow

Merry-go-round

Manual International

Easy fold & carry