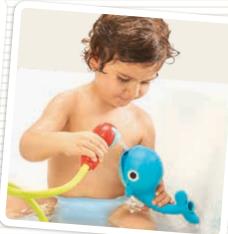

## Submarine Spray Station™ 2-6 yr.

- A battery-operated submarine with a water circulation pumping system that draws water from the tub and recycles a safe stream of water without wasting water from the tap.
- Water magically streams through the diver shower head especially designed for easy grip and activation by small hands.
- Direct water flow into the water activity center to generate a chain reaction of surprising magical water effects in the bath tub!

U.S Patent No.10,010,800; Chinese Invention Patent 中国发明专利号 ZL201580022183.X; Chinese Invention Patent 中国发明专利号 ZL201910344437.X; Korean Patent No. 10-1993637; Design Patents

A x4

- for easy grip and activation by small hands.

Spraying whale

Fill whale up with water

Pour water from whale's mouth