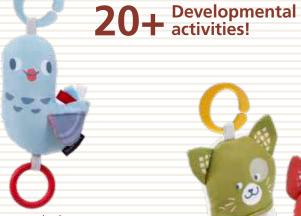

#### Gymotion<sup>®</sup> Robo Playland™

- 0-12 mos.
- The 3-in-1 award-winning patented activity gym.
- 3 stages in 1 product:
- 1. Lay & Play 2. Tummy & Play 3. Sit & Play.
- Robo figures constantly ride back and forth on the motorized
   2-in-1 Magical Mobile that easily attaches to padded arches
   (stage 1) or to mat for tummy time play (stage 2) or sit & play (stage 3).
- More than 20 developmental activities!
- Loads of accessories and multi-textured toys: a tummy time pillow, a large mirror for hanging on arch or placing on mat, a flower-face rattle with beads and robo plush figures.
- 4 modes of operation: rest, play, mute, and off.
- 2 modes of 10 minutes consecutive music for relaxation or stimulation.
- Easy fold & carry: folds into a self-contained carry case for storage and for travel.

U.S. Patent No.9,011,196

Item - 40128

20+ Developmental activities!

Double-sided tummy time pillow

- A 3-stage extra-padded activity gym that easily transforms into a supportive seat for upright sitting & playing.
- Transition from the play gym stage to the secure seat stage enables baby to play and interact with the world while sitting upright.
- More than 20 developmental activities and plenty of toys to move around:
- · 2 multi-textured animal-shaped shoes that crinkle and rattle for baby to wear or to hang above them for play.
- A large double-sided tummy time pillow with easy attachment loops for toys.
- · A large baby-safe mirror for hanging on arch or placing on mat.
- · 2 plush animal figures with crinkly parts and rattle inside them.
- Easily folds for convenient storage and travel.