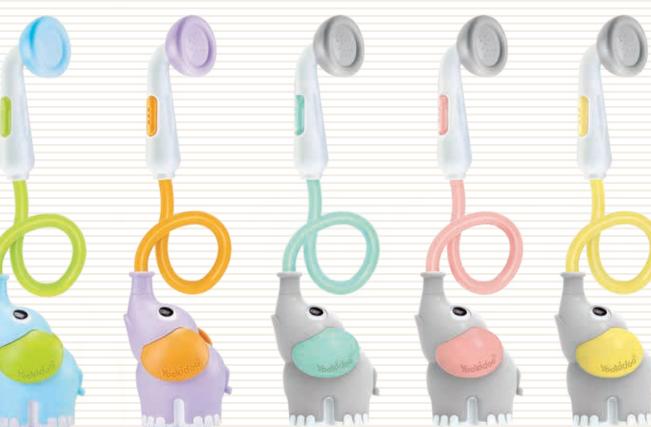

U.S. Patent No. 10,010,800; Chinese Invention Patent 中国发明专利号 ZL201580022183.X; Design Patents

â x4 Not included

Item - 40210, 40211, 40212, 40213, 40214

PTPA NY TOY FAIR
TOP PICKS 2019

Item - 40211 Item - 40210

Item - 40212

Item - 40213

Item - 40214