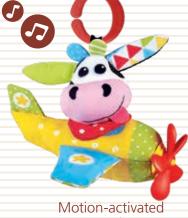

## Gymotion® Lay to Sit-Up Play™

- A 3 stage extra-padded activity gym that easily transforms into a supportive seat for upright sitting & playing.
- Transition from the play gym stage to the secure seat stage enables baby to play and interact with the world while sitting upright.
- More than 20 developmental activities and plenty of toys to move around:
- · A battery-operated motion-activated musical toy plane.
- · A large double-sided tummy time pillow with easy attachment loops for toys.
- · A large baby-safe mirror for hanging on arch or placing on mat.
- · A multi textured rattle with small rattling beads, reflecting background, and a teether.
- $\boldsymbol{\cdot}$  An easy to grasp dog rattle with colorful sliding beads.
- Easily folds for convenient storage and travel.