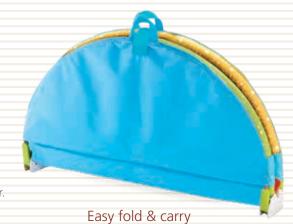

- A 3-in-1 patented circus-themed activity gym.
- 3 stages in 1 product:
- 1. Lay & Play 2. Tummy & Play 3. Sit & Play.
- Circus figures ride back and forth on the motorized Magical Mobile that easily attaches to padded arches (stage 1), or to mat for tummy time play (stage 2), or sit & play (stage 3).
- More than 20 circus-themed developmental activities!
- Loads of accessories and multi-textured toys:
- · A double-sided tummy time pillow.
- · A large baby-safe mirror for hanging on arch or placing on mat.
- · A merry-go-round that spins when hung from the mobile.
- Elephant and monkey plush circus figures with crinkly parts and rattles inside them that can be hung on the mobile or can ride astride it.
- 4 modes of operation: rest, play, mute, and off.
- 2 modes of 10 minutes consecutive music for relaxation or stimulation.
- Easy fold & carry: folds into a self-contained carry case for storage and for travel.

U.S. Patent No.9,011,196

Item - 40166

à x3 Not included

2 plush figures easly connect to **Magical Mobile** for fun rides

> Double-sided tummy time pillow

Merry-go-round

Manual International

Easy fold & carry