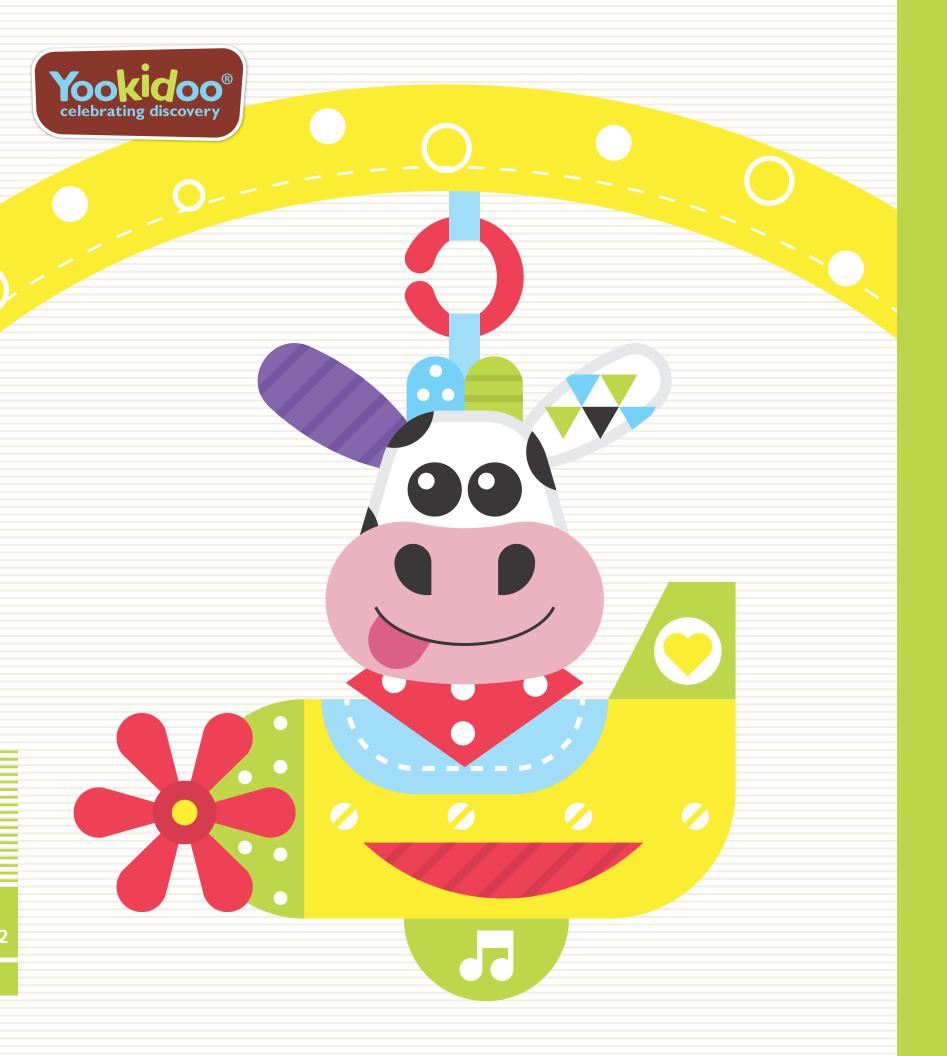

- A 3-in-1 patented circus-themed activity gym.
- 3 stages in 1 product:
- 1. Lay & Play 2. Tummy & Play 3. Sit & Play.
- Circus figures ride back and forth on the motorized Magical Mobile that easily attaches to padded arches (stage 1), or to mat for tummy time play (stage 2), or sit & play (stage 3).
- More than 20 circus-themed developmental activities!
- Loads of accessories and multi-textured toys:
- · A double-sided tummy time pillow.
- · A large baby-safe mirror for hanging on arch or placing on mat.
- · A merry-go-round that spins when hung from the mobile.
- Elephant and monkey plush circus figures with crinkly parts and rattles inside them that can be hung on the mobile or can ride astride it.
- 4 modes of operation: rest, play, mute, and off.
- 2 modes of 10 minutes consecutive music for relaxation or stimulation.
- Easy fold & carry: folds into a self-contained carry case for storage and for travel.

U.S. Patent No.9,011,196

Item - 40166

à x3 Not included

2 plush figures easly connect to **Magical Mobile** for fun rides

> Double-sided tummy time pillow

Merry-go-round

Manual International

Easy fold & carry