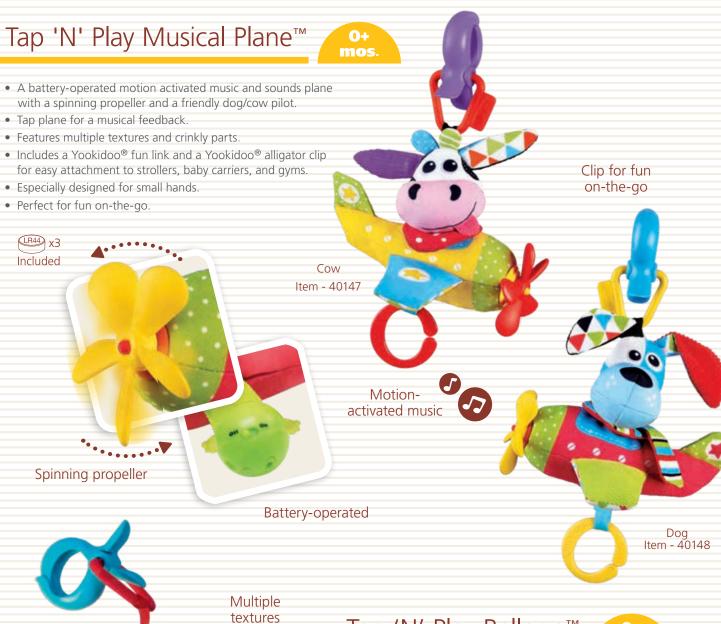

Shell doubles as a 7-piece stacker!

Yookidoo® celebrating discovery

• Especially designed for tiny hands.

- Includes a Yookidoo® fun link for easy attachment to the crib, stroller, or gym.
- On/Off button for silent play (no lights).
- Perfect for fun-on-the-go.

Item - 40146

Motion-activated music

4 tracking lights

Yookidoo® celebrating discovery

Item - 40202

Double-sided book for multiple developmental stages

10 tracking lights

• Features an adorable crinkly cow or dog friend with different textures, a back side teether, and a surprising rattling effect.

• Large Yookidoo® alligator clip for easy connection to the crib or to the stroller.

• Stands upright on floor and is great for tummy time.

 Especially designed for babies to grasp, shake, and explore.

to stroller