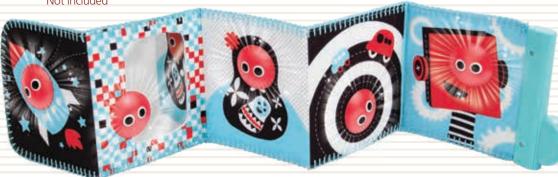

#### Lights 'N' Music Baby Book™

0+ mos.

- Soft double-sided "Lights & Music" battery-operated baby book.
- Features simple bold graphics on one side for newborns and more intricate graphics on the other side for older babies.
- Colorful faces light up in sequence of 10 different lights.
- Encourages repeated head lifting and turning and promotes visual tracking skills and depth perception.
- Baby-friendly high-quality Chopin and Haydn melodies for stimulation or relaxation. Develops auditory skills.
- Includes baby-safe mirror.
- Easily fits in the crib, pram, or stands upright on the floor.
- Folds for on-the-go use.