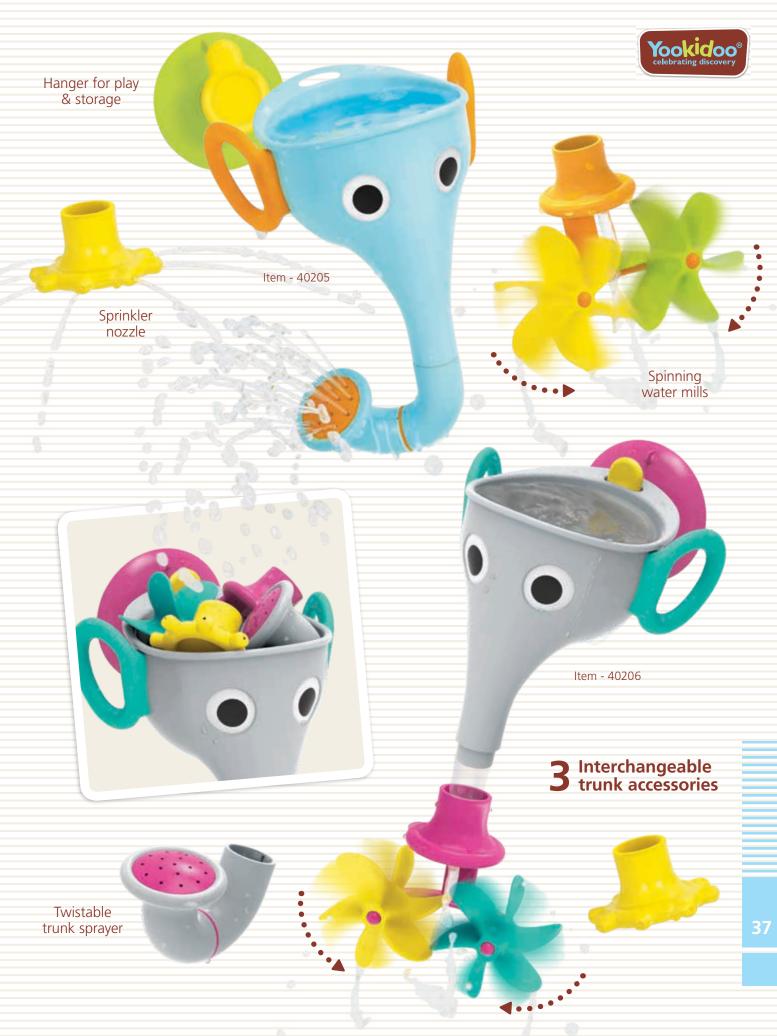

## FunEleFun Fill 'N' Sprinkle™

18+ mos.

- Elephant trunk funnel fill, sprinkle & flow bath toy.
- Includes 3 interchangeable trunk accessories:
- · Attach the twistable trunk spray for great spraying effect.
- · Connect the spinning water mills and watch them spin as water pours over them.
- · Hook the sprinkler nozzle and it will create delightful water sprinkles.
- Grasping the FunElefun and filling it with water develops hand-eye coordination and attaching trunk accessories boosts toddler's fine motor skills.
- Encourages curiosity, independent play, and exploration.
- Includes suction cup tub hanger for play and easy storage.