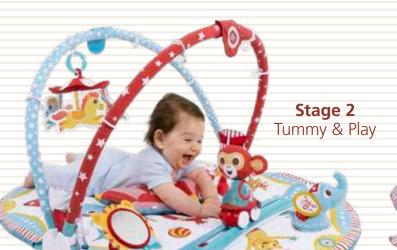

- A 3-in-1 patented circus-themed activity gym.
- 3 stages in 1 product:
- 1. Lay & Play 2. Tummy & Play 3. Sit & Play.
- Circus figures ride back and forth on the motorized Magical Mobile that easily attaches to padded arches (stage 1), or to mat for tummy time play (stage 2), or sit & play (stage 3).
- More than 20 circus-themed developmental activities!
- Loads of accessories and multi-textured toys:
- · A double-sided tummy time pillow.
- · A large baby-safe mirror for hanging on arch or placing on mat.
- · A merry-go-round that spins when hung from the mobile.
- Elephant and monkey plush circus figures with crinkly parts and rattles inside them that can be hung on the mobile or can ride astride it.
- 4 modes of operation: rest, play, mute, and off.
- 2 modes of 10 minutes consecutive music for relaxation or stimulation.
- Easy fold & carry: folds into a self-contained carry case for storage and for travel.

U.S. Patent No.9,011,196

Item - 40166

à x3 Not included

2 plush figures easly connect to **Magical Mobile** for fun rides

> Double-sided tummy time pillow

Merry-go-round

Manual International

Easy fold & carry