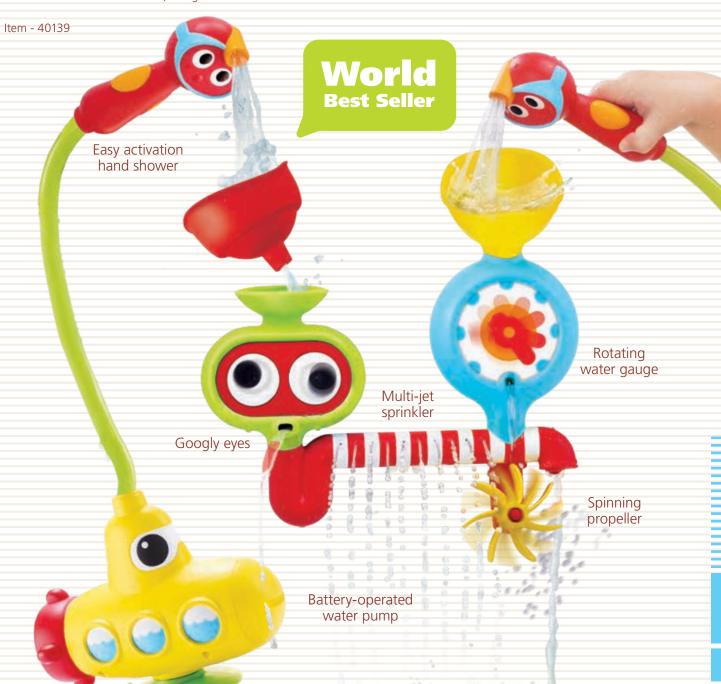

### Spin 'N' Sprinkle Water Lab™

- Includes a test tube water container with volume marks and a detachable funnel.
- Pour water into water gauge funnel to spin gauge and create water sprays.
- Pour water into face to roll eyes, generate a stream, and spin the propeller.
- Test tube holder attaches to tub for playing and storing.

U.S. Patent No.10,010,800; Chinese Invention Patent 中国发明专利号 ZL201580022183.X and 中国发明专利号 ZL201910344437.X; Korean Patent No. 10-1993637; Design Patents

Item - 40203, 40262

Googly

Yookidoo®

holder

Rotating water gauge Multi-jet

**Transparent** 

Item - 40203

Spinning propeller