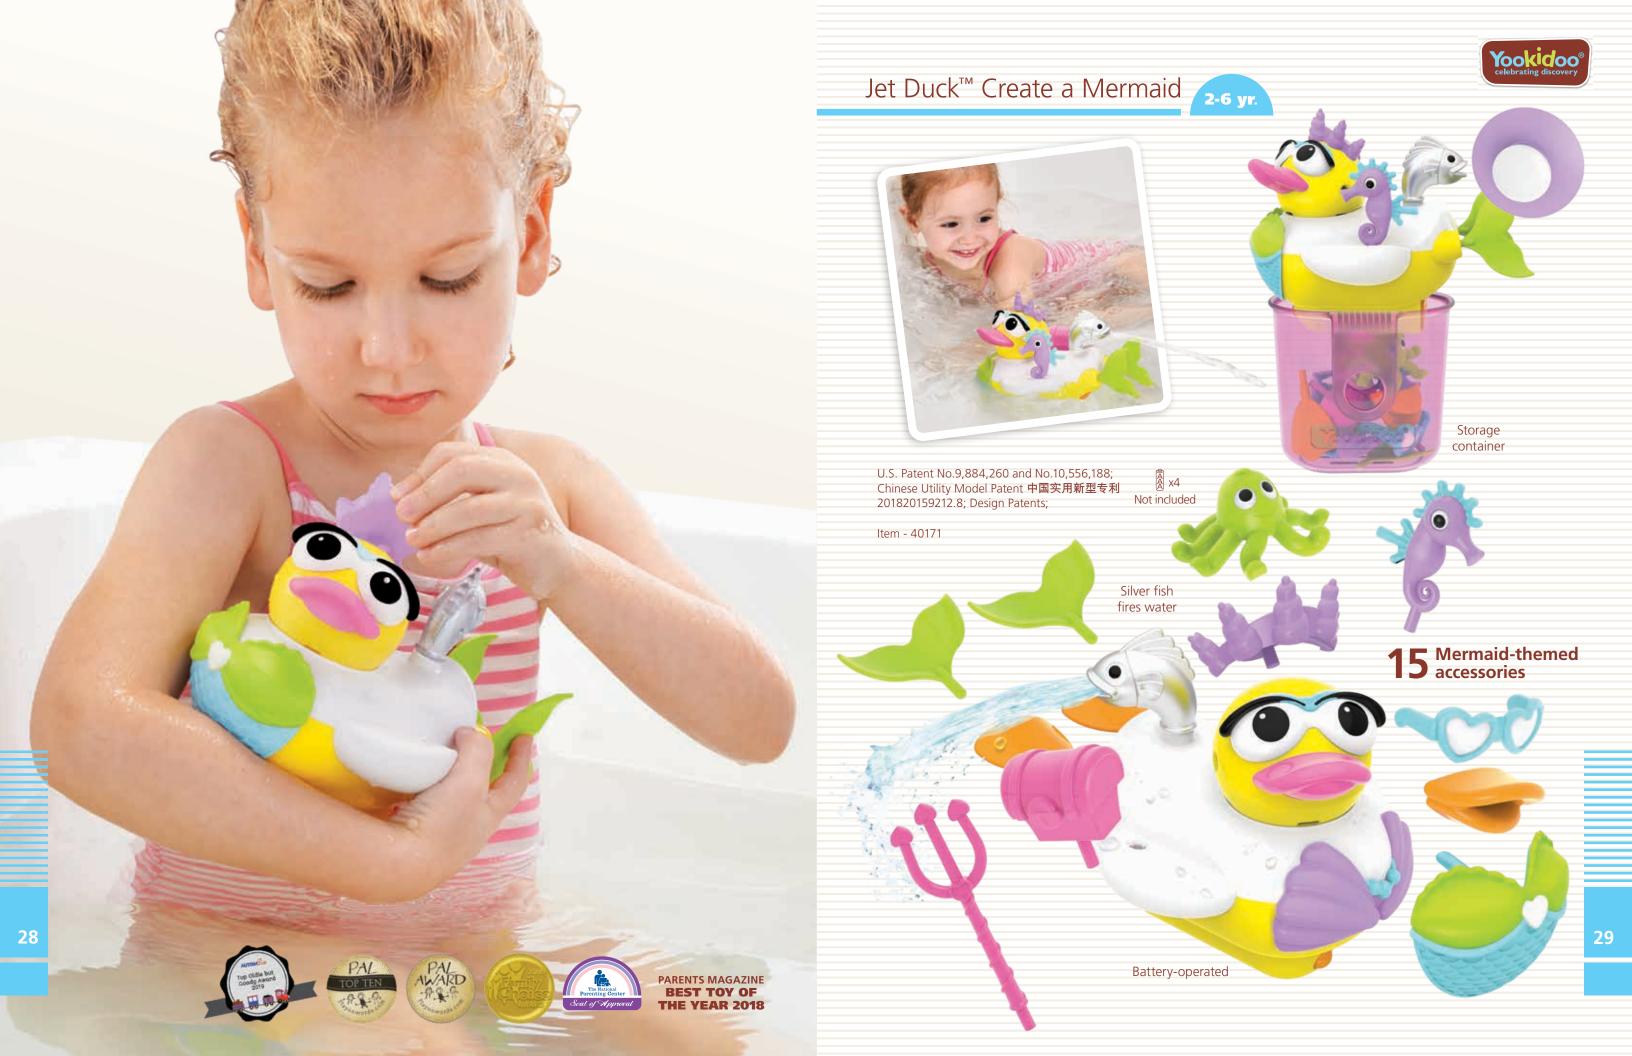

## Jet Duck™ Family: Create a Pirate / Firefighter / Mermaid

- Battery-operated jet duck that speeds through the tub while firing water.
- 15 interchangeable accessories\* themed to match the duck character: Pirate, Mermaid or Firefighter, encouraging imaginative and interactive play.
- Jet's shooting device constantly fires water all around.
- Swivel the shooting water device and/or remove duck's feet each action affects duck's swimming route!
- Easy to operate with the on/off button on duck's front base.
- Scoop container with drain holes attaches to the tub allowing easy mold free storage of the jet duck and its accessories.

U.S. Patent No.9,884,260 and No.10,556,188; Chinese Utility Model Patent 中国实用新型专利 201820159212.8; Design Patents

X4 Not included

Item - 40170

Swims forward

Scoop & store

Yookidoo® celebrating discovery

Battery-operated