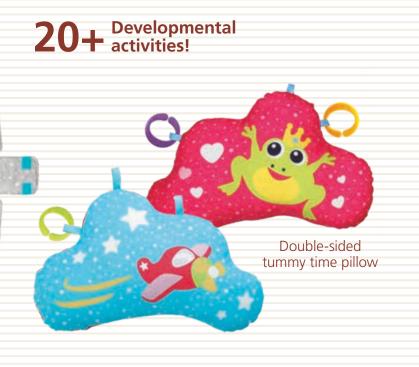

- A 3-in-1 patented circus-themed activity gym.
- 3 stages in 1 product:
- 1. Lay & Play 2. Tummy & Play 3. Sit & Play.
- Circus figures ride back and forth on the motorized Magical Mobile that easily attaches to padded arches (stage 1), or to mat for tummy time play (stage 2), or sit & play (stage 3).
- More than 20 circus-themed developmental activities!
- Loads of accessories and multi-textured toys:
- · A double-sided tummy time pillow.
- · A large baby-safe mirror for hanging on arch or placing on mat.
- · A merry-go-round that spins when hung from the mobile.
- Elephant and monkey plush circus figures with crinkly parts and rattles inside them that can be hung on the mobile or can ride astride it.
- 4 modes of operation: rest, play, mute, and off.
- 2 modes of 10 minutes consecutive music for relaxation or stimulation.
- Easy fold & carry: folds into a self-contained carry case for storage and for travel.

#### Gymotion<sup>®</sup> Robo Playland™

- 0-12 mos.
- The 3-in-1 award-winning patented activity gym.
- 3 stages in 1 product:
- 1. Lay & Play 2. Tummy & Play 3. Sit & Play.
- Robo figures constantly ride back and forth on the motorized
   2-in-1 Magical Mobile that easily attaches to padded arches
   (stage 1) or to mat for tummy time play (stage 2) or sit & play (stage 3).
- More than 20 developmental activities!
- Loads of accessories and multi-textured toys: a tummy time pillow, a large mirror for hanging on arch or placing on mat, a flower-face rattle with beads and robo plush figures.
- 4 modes of operation: rest, play, mute, and off.
- 2 modes of 10 minutes consecutive music for relaxation or stimulation.
- Easy fold & carry: folds into a self-contained carry case for storage and for travel.

U.S. Patent No.9,011,196

Item - 40128

20+ Developmental activities!

Double-sided tummy time pillow

- A 3-stage extra-padded activity gym that easily transforms into a supportive seat for upright sitting & playing.
- Transition from the play gym stage to the secure seat stage enables baby to play and interact with the world while sitting upright.
- More than 20 developmental activities and plenty of toys to move around:
- · 2 multi-textured animal-shaped shoes that crinkle and rattle for baby to wear or to hang above them for play.
- A large double-sided tummy time pillow with easy attachment loops for toys.
- · A large baby-safe mirror for hanging on arch or placing on mat.
- · 2 plush animal figures with crinkly parts and rattle inside them.
- Easily folds for convenient storage and travel.

## Gymotion® Lay to Sit-Up Play™

- A 3 stage extra-padded activity gym that easily transforms into a supportive seat for upright sitting & playing.
- Transition from the play gym stage to the secure seat stage enables baby to play and interact with the world while sitting upright.
- More than 20 developmental activities and plenty of toys to move around:
- · A battery-operated motion-activated musical toy plane.
- · A large double-sided tummy time pillow with easy attachment loops for toys.
- · A large baby-safe mirror for hanging on arch or placing on mat.
- · A multi textured rattle with small rattling beads, reflecting background, and a teether.
- $\boldsymbol{\cdot}$  An easy to grasp dog rattle with colorful sliding beads.
- Easily folds for convenient storage and travel.