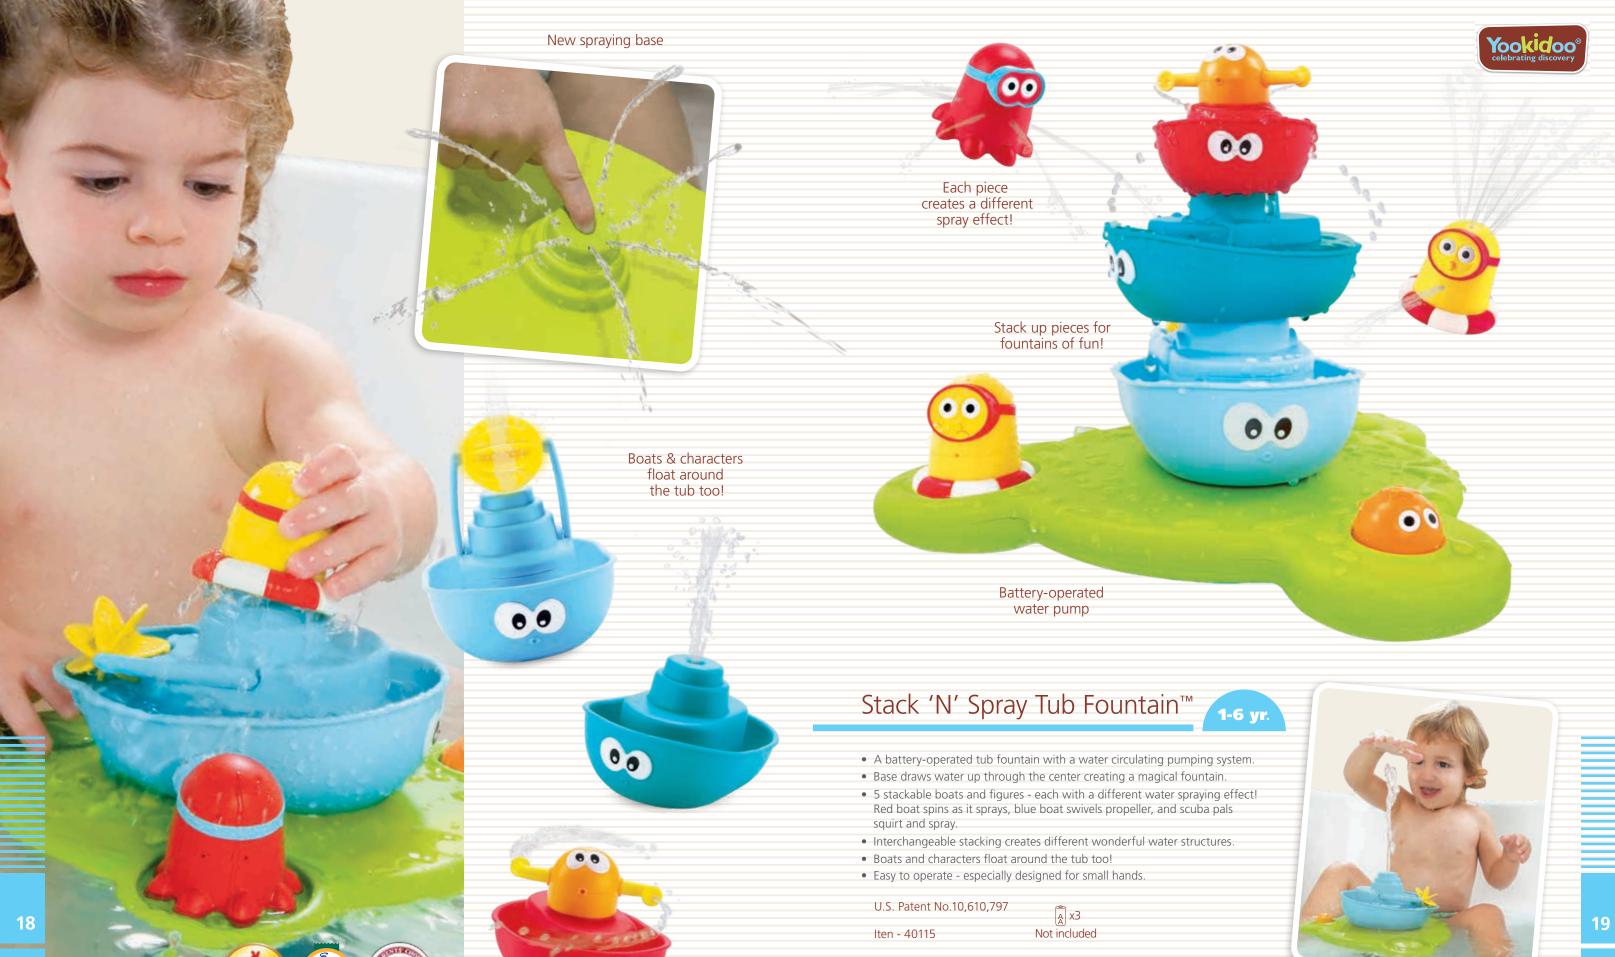

## Submarine Spray Station™ 2-6 yr.

- A battery-operated submarine with a water circulation pumping system that draws water from the tub and recycles a safe stream of water without wasting water from the tap.
- Water magically streams through the diver shower head especially designed for easy grip and activation by small hands.
- Direct water flow into the water activity center to generate a chain reaction of surprising magical water effects in the bath tub!

U.S Patent No.10,010,800; Chinese Invention Patent 中国发明专利号 ZL201580022183.X; Chinese Invention Patent 中国发明专利号 ZL201910344437.X; Korean Patent No. 10-1993637; Design Patents

A x4

- for easy grip and activation by small hands.