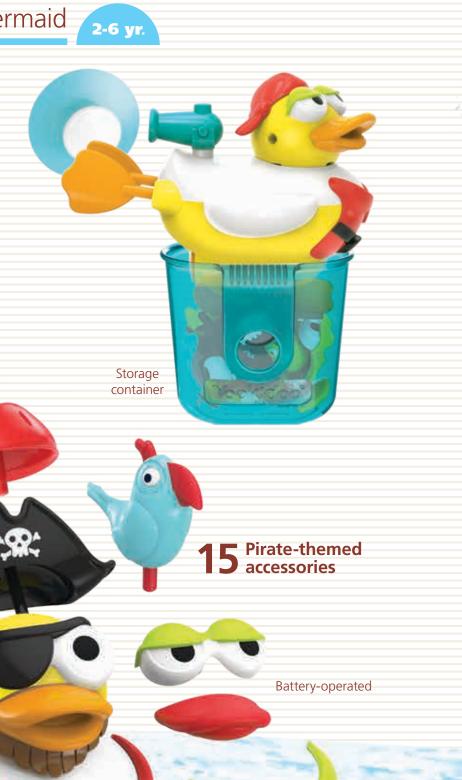

## Jet Duck™ Family: Create a Pirate / Firefighter / Mermaid

- Battery-operated jet duck that speeds through the tub while firing water.
- 15 interchangeable accessories\* themed to match the duck character: Pirate, Mermaid or Firefighter, encouraging imaginative and interactive play.
- Jet's shooting device constantly fires water all around.
- Swivel the shooting water device and/or remove duck's feet each action affects duck's swimming route!
- Easy to operate with the on/off button on duck's front base.
- Scoop container with drain holes attaches to the tub allowing easy mold free storage of the jet duck and its accessories.

U.S. Patent No.9,884,260 and No.10,556,188; Chinese Utility Model Patent 中国实用新型专利 201820159212.8; Design Patents

X4 Not included

Item - 40170

Swims forward

Scoop & store

Yookidoo® celebrating discovery

Battery-operated