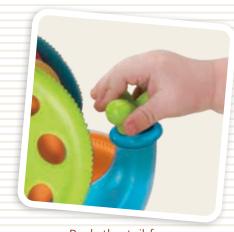

### Spin 'N' Sprinkle Water Lab™

- Includes a test tube water container with volume marks and a detachable funnel.
- Pour water into water gauge funnel to spin gauge and create water sprays.
- Pour water into face to roll eyes, generate a stream, and spin the propeller.
- Test tube holder attaches to tub for playing and storing.

U.S. Patent No.10,010,800; Chinese Invention Patent 中国发明专利号 ZL201580022183.X and 中国发明专利号 ZL201910344437.X; Korean Patent No. 10-1993637; Design Patents

Item - 40203, 40262

Googly

Yookidoo®

holder

Rotating water gauge Multi-jet

**Transparent** 

Item - 40203

Spinning propeller