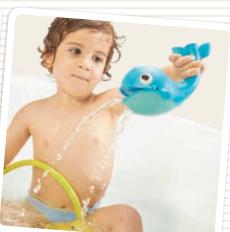

## Submarine Spray Station™ 2-6 yr.

- A battery-operated submarine with a water circulation pumping system that draws water from the tub and recycles a safe stream of water without wasting water from the tap.
- Water magically streams through the diver shower head especially designed for easy grip and activation by small hands.
- Direct water flow into the water activity center to generate a chain reaction of surprising magical water effects in the bath tub!

U.S Patent No.10,010,800; Chinese Invention Patent 中国发明专利号 ZL201580022183.X; Chinese Invention Patent 中国发明专利号 ZL201910344437.X; Korean Patent No. 10-1993637; Design Patents

A x4

- for easy grip and activation by small hands.

Spraying whale

Fill whale up with water

Pour water from whale's mouth