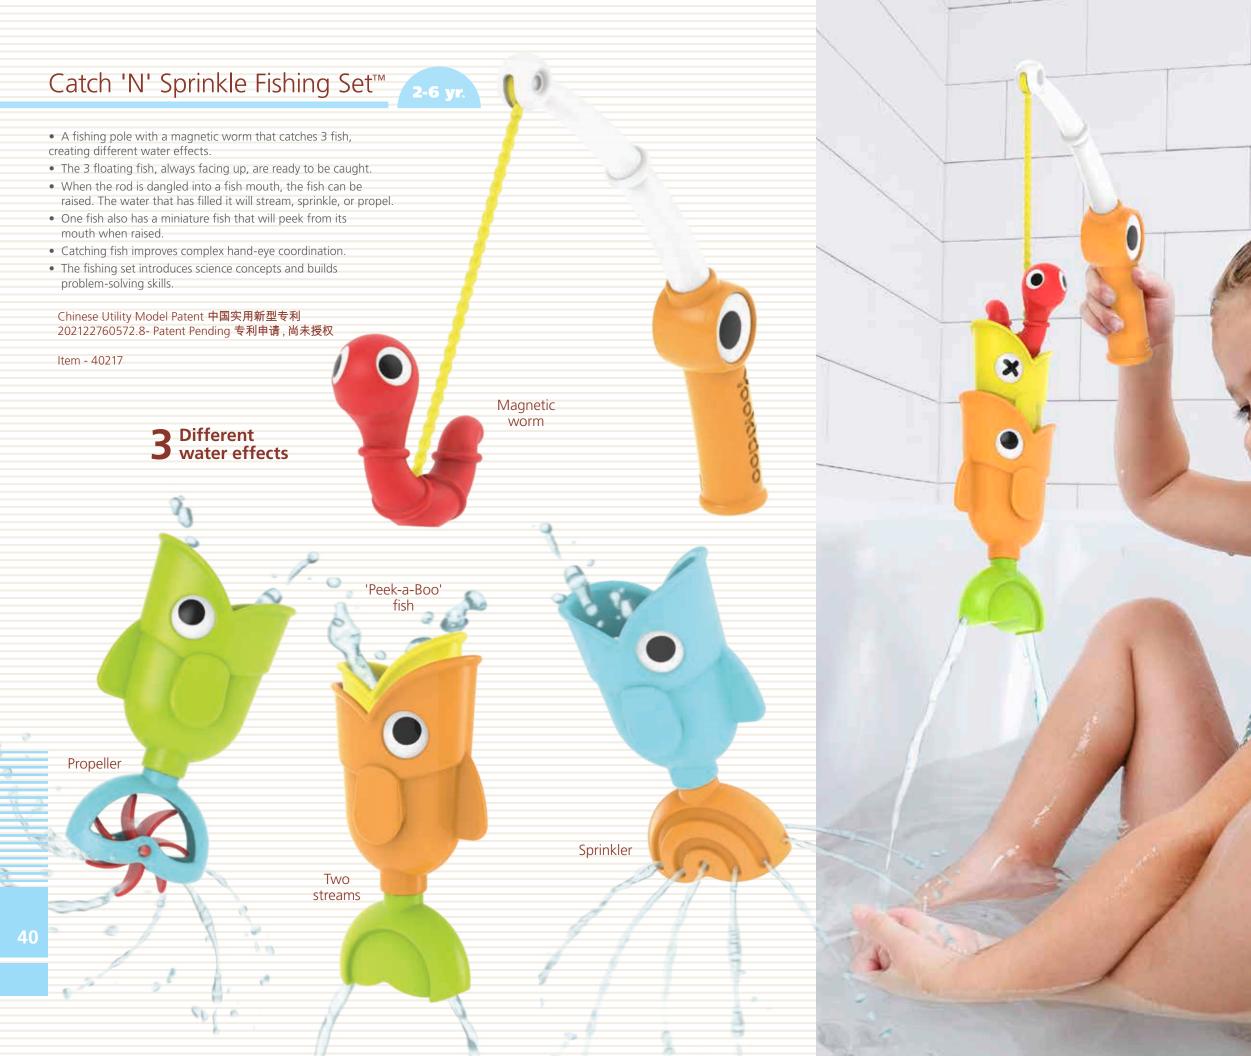

In addition, we are happy to include two great new products: The **Catch 'N' Sprinkle Fishing Set**, which transforms the classic preschoolers fishing game to an exciting bathtime adventure. The **Urban Gymotion** is a new Scandivanian-style to our 3 years in a row Amazon (US) bestseller Sit-Up.

## Jet Duck™ Family: Create a Pirate / Firefighter / Mermaid

- Battery-operated jet duck that speeds through the tub while firing water.
- 15 interchangeable accessories\* themed to match the duck character: Pirate, Mermaid or Firefighter, encouraging imaginative and interactive play.
- Jet's shooting device constantly fires water all around.
- Swivel the shooting water device and/or remove duck's feet each action affects duck's swimming route!
- Easy to operate with the on/off button on duck's front base.
- Scoop container with drain holes attaches to the tub allowing easy mold free storage of the jet duck and its accessories.

U.S. Patent No.9,884,260 and No.10,556,188; Chinese Utility Model Patent 中国实用新型专利 201820159212.8; Design Patents

X4 Not included

Item - 40170

Swims forward

Scoop & store

Yookidoo® celebrating discovery

Battery-operated