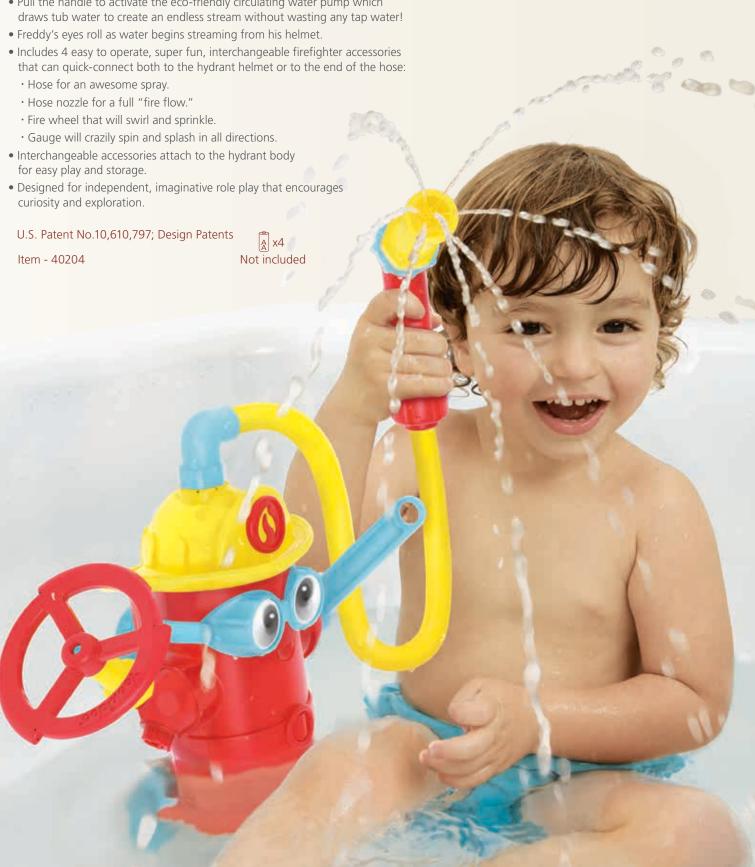

## Ready Freddy Spray 'N' Sprinkle™ 3-6 yr.

- A battery-operated action fire hydrant bath toy which easily attaches to the bath tub with suction cups.
- Pull the handle to activate the eco-friendly circulating water pump which