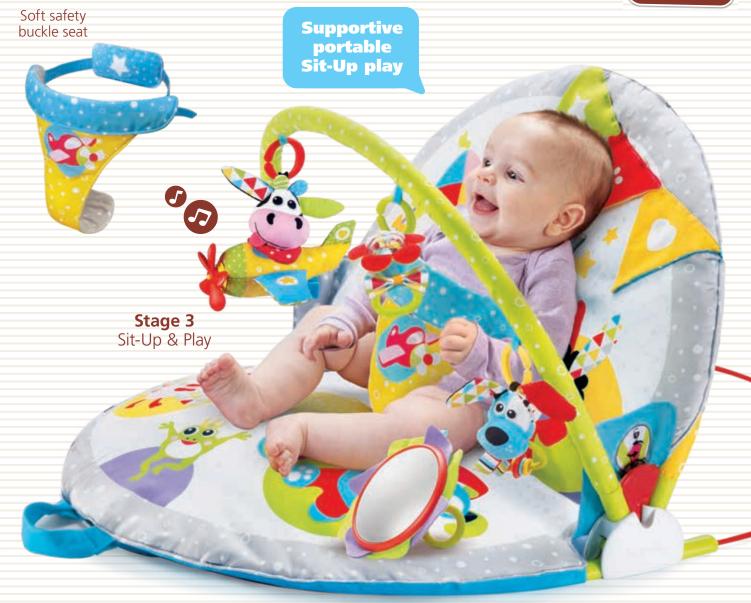

## Gymotion® Lay to Sit-Up Play™

- A 3 stage extra-padded activity gym that easily transforms into a supportive seat for upright sitting & playing.
- Transition from the play gym stage to the secure seat stage enables baby to play and interact with the world while sitting upright.
- More than 20 developmental activities and plenty of toys to move around:
- · A battery-operated motion-activated musical toy plane.
- · A large double-sided tummy time pillow with easy attachment loops for toys.
- · A large baby-safe mirror for hanging on arch or placing on mat.
- · A multi textured rattle with small rattling beads, reflecting background, and a teether.
- $\boldsymbol{\cdot}$  An easy to grasp dog rattle with colorful sliding beads.
- Easily folds for convenient storage and travel.

Included

Large mirror for arch or mat

Multi-textured rattle

80cm / 31.4"