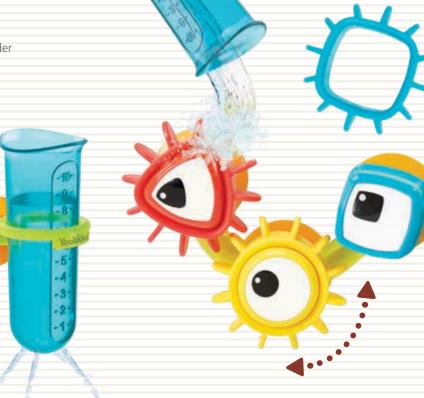

## Spin 'N' Sort Water Gear™ 1-3 yr.

- A water gear toy with a shape and color sorter that attaches to the tub.
- Fit gears according to the shapes and colors.
- Pour water and spin the whole mechanism!
- Test tube water container with volume marks and a holder that attaches to the tub for playing and storage.

U.S. Patent No.10,343,078; Chinese Invention Patent 中国发明专利号 ZL201580022183.X; Design Patents;

Item - 40263

Test tube holder

Spin 'N' Sort gears

### Spin 'N' Sprinkle Water Lab™

- Includes a test tube water container with volume marks and a detachable funnel.
- Pour water into water gauge funnel to spin gauge and create water sprays.
- Pour water into face to roll eyes, generate a stream, and spin the propeller.
- Test tube holder attaches to tub for playing and storing.

U.S. Patent No.10,010,800; Chinese Invention Patent 中国发明专利号 ZL201580022183.X and 中国发明专利号 ZL201910344437.X; Korean Patent No. 10-1993637; Design Patents

Item - 40203, 40262

Googly

Yookidoo®

holder

Rotating water gauge Multi-jet

**Transparent** 

Item - 40203

Spinning propeller