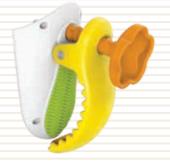

## Ready Freddy Spray 'N' Sprinkle™ 3-6 yr.

- A battery-operated action fire hydrant bath toy which easily attaches to the bath tub with suction cups.
- Pull the handle to activate the eco-friendly circulating water pump which