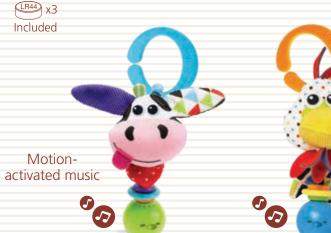

Mirror stands upright on the floor

- Battery-operated motion-activated sounds and music rattles.
- Easy to grab handle especially designed for tiny hands.
- Multiple textures and crinkly parts.
- Colorful sliding beads.
- Choose your favorite farm animal or collect them all!
- On/Off button for silent play.
- Includes a Yookidoo® fun link for easy attachment to the crib, stroller, or gym.

Cow Item - 40132 Rooster

Item - 40133

Dog

Item - 40143

Cow Item - 40144

Item - 40134

Donkey Item - 40135