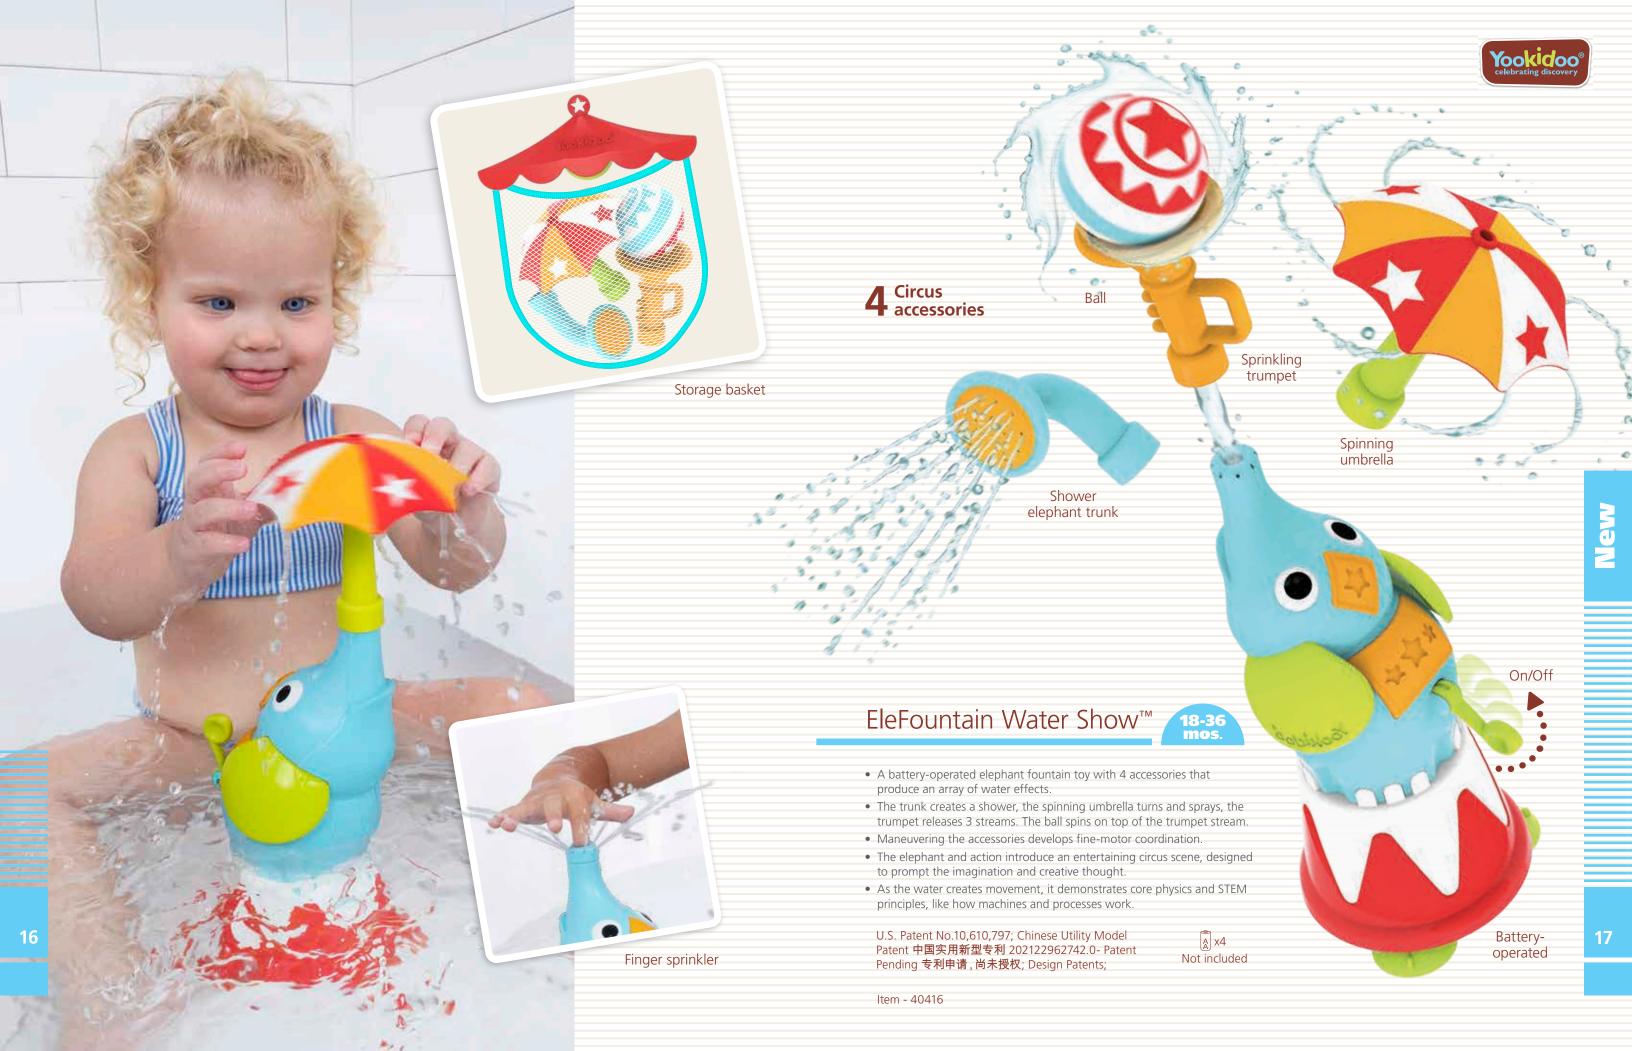

We are proud to present our new collection of "Yookidoo Circus" toys, designed to bring the joy of a magical circus into every child's playtime at home. In this catalog, we invite you to discover the first products in this exciting new theme, which include the **Ball Blaster Water Cannon** for preschoolers, the **Elefountain Water Show** for toddlers, and the **Gymotion Circus Playland** for newborns.

Spinning color & shape sorter gears

Crazy finger sprinkler!

3 Detachable

gears

**Promotes STEM** 

> Battery-operated water pump

- A battery-operated bath spout that easily attaches and draws water from the tub creating an endless safe stream without wasting water from the bath tap.
- 3 interchangeable, brightly colored bath cups work with spout to create different water effects for spraying, straining, and floating fun.
- More than 10 different water activities engage little ones in learning while playing in the tub!
- Easy for kids to operate. Especially designed for small hands.
- Swiveling arm holds the bath cups for playing, stacking, and storage.

U.S. Patent No.10,343,078 and No. 10,610,797; Chinese Invention Patent 中国发明专利号 ZL201580022183.X; Design Patents

(Å) x3 Not included

Item - 40141

15

Battery-operated water pump

00

Push mask to start flow

• A battery-operated bath spout that easily attaches and draws water from the tub, creating an endless stream, without wasting water from the bath tap.

- 3 interchangeable bath cups each with a different water straining, spouting and spraying effect.
- Peek-a-boo friend floats to the top as cup fills up.

Flow 'N' Fill Spout™

- Stack cups and watch water run through them all!
- Watch the water spin the propeller.
- Block the crazy finger sprinkler for cool water squirts!
- Easy for kids to operate. Especially designed for small hands.
- Swiveling arm holds the bath cups for playing, stacking, and storage.

U.S. Patent No. 10,610,797; Design Patents

x3 Not included

9-36 mos.

Item - 40116